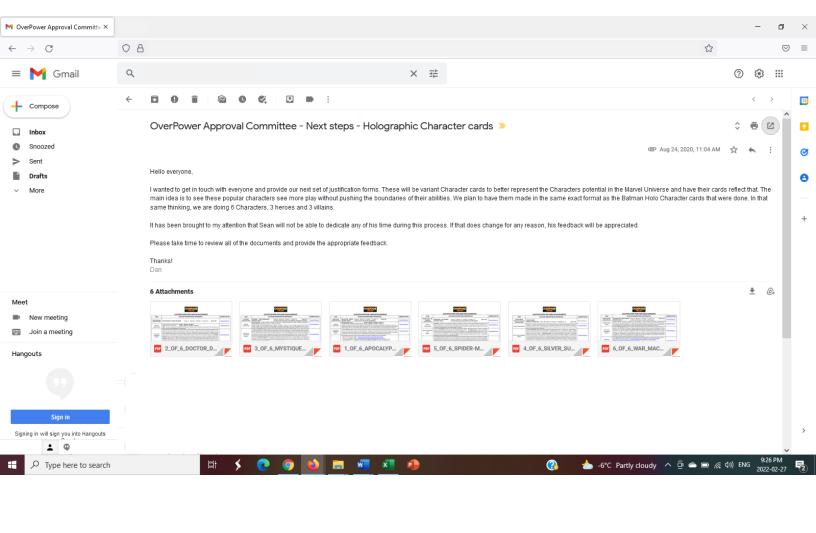

#### [COMPLETING JUSTIFICATION FORMS]

AUG 31, 2020 – SEP 19, 2020 [2+ WEEKS]

| ITEM                                                        | DETAILED DESCRIPTION & REFERENCES                                                                                                                                                                                                                                                                                                                                                                                                                                                                                                                                                                                                                                                                                                                                                                                                                                                                                                                                                                                                                                                                                                                                                                                          | COMPLETED BY     |
|-------------------------------------------------------------|----------------------------------------------------------------------------------------------------------------------------------------------------------------------------------------------------------------------------------------------------------------------------------------------------------------------------------------------------------------------------------------------------------------------------------------------------------------------------------------------------------------------------------------------------------------------------------------------------------------------------------------------------------------------------------------------------------------------------------------------------------------------------------------------------------------------------------------------------------------------------------------------------------------------------------------------------------------------------------------------------------------------------------------------------------------------------------------------------------------------------------------------------------------------------------------------------------------------------|------------------|
| SPIDER-MAN: THE<br>AMAZING<br>CHARACTER CARD                | SPIDER MAN: THE AMAZING Energy: 1 Fighting: 7 Strength: 6 Intellect: 6 [Total: 20] INHERENT ABILITY: Can Place & Play Any Scarlet Spider Non-OPD Specials                                                                                                                                                                                                                                                                                                                                                                                                                                                                                                                                                                                                                                                                                                                                                                                                                                                                                                                                                                                                                                                                  | Www.OverPower.Ca |
| SIMILAR<br>CARDS/CODES                                      | Ghost Rider – IQ Character Card [Energy: 6 Fighting: 6 Strength: 6 Intellect: 2] has a similar balanced power grid but it not directly comparable. It is noted that this new character card would be defined as Not–New; as the only modification is to that of the power grid & inherent where it is noted that has been completed for a number of other characters; thus no other card types are effected that are not already present in the game.                                                                                                                                                                                                                                                                                                                                                                                                                                                                                                                                                                                                                                                                                                                                                                      | Www.OverPower.Ca |
| BATTLESITE/HOMEB<br>ASE<br>IMPACT                           | Location: The Big Apple [Heroes For Hire, Daredevil, Spider–Man, Morbius, Thunderbolts, Falcon   Inherent: Big Apple begins with 6 Mission Cards in Reserve Pile & 1 in Defeated Missions Pile]. The Daily Bugle [Spider–Man, Green Goblin, Scorpion, Black Cat, Venom, Scarlet Spider   Inherent: The Daily Bugle: Team may not play any Multi–Power cards]. There is minimal impact to Homebases with a slight advantage of enabling Scarlet Spider Non–OPD specials to be more versatile. Grid & Inherent are considered not to have any significant impact regarding Homebase overall function. No significant implications are viewed at this time regarding Battlesite.                                                                                                                                                                                                                                                                                                                                                                                                                                                                                                                                              | Www.OverPower.Ca |
| REFERENCE<br>CHARACTER<br>POWERS                            | The suggested power grid is supported thru extrapolation of the following references below thus leveraging the knowledge that Overpower original version to that of IQ for Spider–Man with the exception of energy level remained unchanged. Although numerous cross–references could be outlined for the reasons regarding proposed grid the most straightforward methodology for an intelligence level of 6 is viewed from past cards essentially outlining IQ level to be equal in value to that of Strength & Fighting. Additionally the following reference provides great support thru illustrated reading [IQ: 95/100] to having the intelligence level increased for Spider–Man: <a href="https://www.superherodb.com/spider-man/10-133/">https://www.superherodb.com/spider-man/10-133/</a> 1991 Marvel Universe #:1 [Intelligence: 4, Strength: 4, Speed: 3, Agility: 6, Stamina: 4, Durability: 3]; 1992 Marvel Universe #:1 [Intelligence: 4, Strength: 4, Speed: 3, Fighting: 4, Energy: 1, Mental Powers: 2]; 1993 Marvel Universe #:59 [Intelligence: 4, Strength: 4, Agility: 6, Mental Powers: 2]; Referenced Version [Intelligence: 95, Strength: 55, Speed: 65, Durability: 75, Power: 75, Combat: 95]; | Www.OverPower.Ca |
| PROPOSED<br>SPECIFICS OF CARD<br>& CHARACTER                | Card Effectiveness Rating: [1]—Fair; [2]—Medium; [3]—Good; [4]—Excellent; [5]—Ultra; This card is considered to receive a rating of [4]—Excellent. This Character Card can enable the main leveraging of Scarlet Spider's Teammate Avoid special. Although the addition of Scarlet Spider's Non—OPD specials is not a significant advancement it provides extra support for deckbuilding options thru a stronger power grid [Total of 20]. This version of the Character Card would facilitate the perspective of increasing playability & respecting the associated status as outlined in comics. It would also facilitate numerous teamwork/double shot functions to be potentially integrated into a deckbuilding strategy. It is thru synergy of increasing the power grid & additional playable specials that it viewed as providing Spider—Man: The Amazing; consideration for future tournament deckbuilding options since to date Spider—Man as a character to best of knowledge not been involved in any tournament decks despite the powerful presence displayed in comics.                                                                                                                                      | Www.OverPower.Ca |
| PICTURE PROPOSED<br>FOR CARD                                | Referenced From [March 28, 2020]: <a href="https://www.pinterest.ca/pin/451626668874419495/">https://www.pinterest.ca/pin/451626668874419495/</a>                                                                                                                                                                                                                                                                                                                                                                                                                                                                                                                                                                                                                                                                                                                                                                                                                                                                                                                                                                                                                                                                          | Www.OverPower.Ca |
| JUSTIFICATION FOR<br>INCLUSION                              | The Character Card modification would enable at the very least a consideration of Spider—Man within a competitive tournament deckbuilding option thus providing extra choices for a type focused structure of fighting, strength & intellect. The ability to leverage a balanced power grid & increase option of specials could see the inclusion of the character for future decks; thus supporting different variations of deckbuilding complexity. From the perspective that a significant majority of Scarlet Spider non—OPD specials are not considered to be impactful; it does not provide unreasonable advantage for Spider—Man. Cross—references of the different versions of power grids respect an equal value regarding fighting & strength for the most part to that of intelligence with consideration to a referenced source of [95/100] that is on comparable levels of other notable characters for a value of 6 within the context of OverPower. In conclusion, this Spider—Man Character Card improves the status of the respected character thru incorporating a greater variety of specials & justified power grid [Total of 20].                                                                     | Www.OverPower.Ca |
| FEEDBACK &<br>ALTERNATIVES                                  |                                                                                                                                                                                                                                                                                                                                                                                                                                                                                                                                                                                                                                                                                                                                                                                                                                                                                                                                                                                                                                                                                                                                                                                                                            |                  |
| [PLAY TESTING]<br>INCORPORATE<br>FEEDBACK &<br>ALTERNATIVES |                                                                                                                                                                                                                                                                                                                                                                                                                                                                                                                                                                                                                                                                                                                                                                                                                                                                                                                                                                                                                                                                                                                                                                                                                            |                  |
| VOTE 1 OF 2                                                 |                                                                                                                                                                                                                                                                                                                                                                                                                                                                                                                                                                                                                                                                                                                                                                                                                                                                                                                                                                                                                                                                                                                                                                                                                            |                  |
| COMMITTEE<br>REVIEW                                         |                                                                                                                                                                                                                                                                                                                                                                                                                                                                                                                                                                                                                                                                                                                                                                                                                                                                                                                                                                                                                                                                                                                                                                                                                            |                  |
| VOTE 2 OF 2<br>[OUTLINE DETAILS]                            |                                                                                                                                                                                                                                                                                                                                                                                                                                                                                                                                                                                                                                                                                                                                                                                                                                                                                                                                                                                                                                                                                                                                                                                                                            |                  |
| OFFICIAL CARD<br>ANNOUNCEMENT                               |                                                                                                                                                                                                                                                                                                                                                                                                                                                                                                                                                                                                                                                                                                                                                                                                                                                                                                                                                                                                                                                                                                                                                                                                                            |                  |