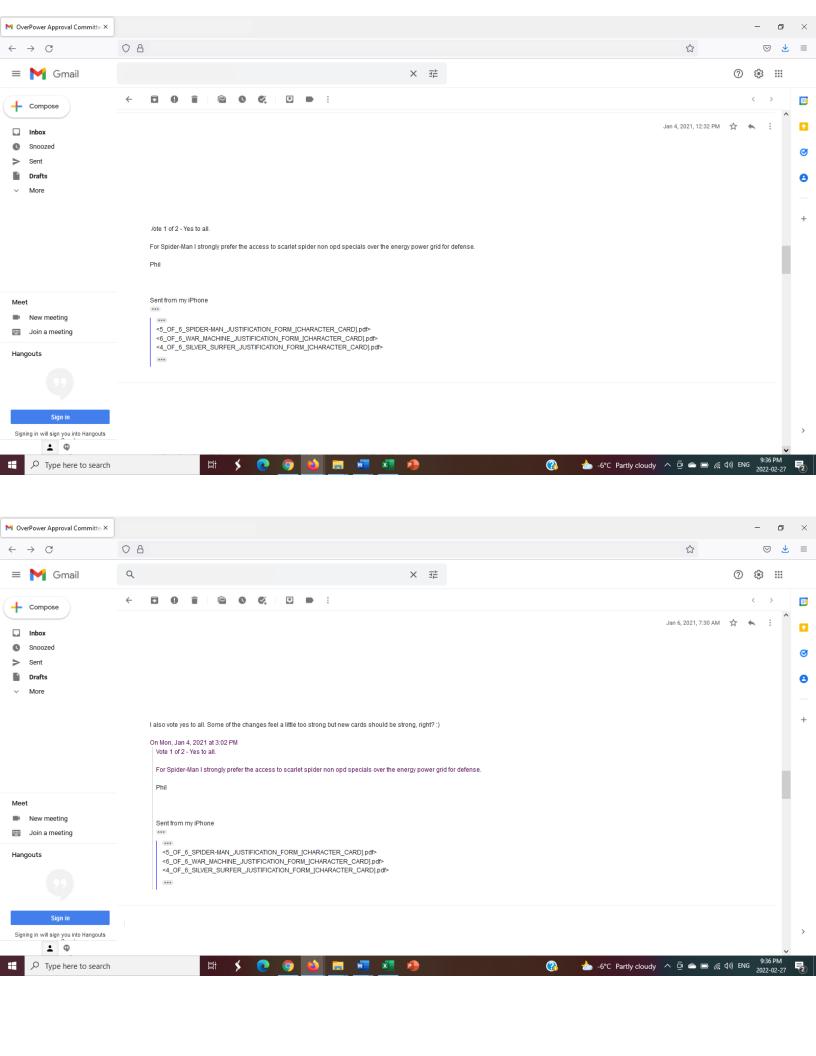

## OUTLINE FEEDBACK & 1ST ROUND VOTE

#### [DOCUMENTED FEEDBACK & VOTE 1 OF 2]

JAN 4, 2021 – JAN 17, 2021 [2 WEEKS]

| ITEM                                                        | DETAILED DESCRIPTION & REFERENCES                                                                                                                                                                                                                                                                                                                                                                                                                                                                                                                                                                                                                                                                                                                                                                                                                                                                                                                                                                                                                                                                                                                                                                                          | COMPLETED BY     |
|-------------------------------------------------------------|----------------------------------------------------------------------------------------------------------------------------------------------------------------------------------------------------------------------------------------------------------------------------------------------------------------------------------------------------------------------------------------------------------------------------------------------------------------------------------------------------------------------------------------------------------------------------------------------------------------------------------------------------------------------------------------------------------------------------------------------------------------------------------------------------------------------------------------------------------------------------------------------------------------------------------------------------------------------------------------------------------------------------------------------------------------------------------------------------------------------------------------------------------------------------------------------------------------------------|------------------|
| SPIDER-MAN: THE<br>AMAZING<br>CHARACTER CARD                | SPIDER-MAN: THE AMAZING Energy: 2 Fighting: 7 Strength: 6 Intellect: 6 [Total: 21] INHERENT ABILITY: May Place and Play Any Scarlet Spider Non-OPD Specials                                                                                                                                                                                                                                                                                                                                                                                                                                                                                                                                                                                                                                                                                                                                                                                                                                                                                                                                                                                                                                                                | Www.OverPower.Ca |
| SIMILAR<br>CARDS/CODES                                      | Ghost Rider – IQ Character Card [Energy: 6 Fighting: 6 Strength: 6 Intellect: 2] has a similar balanced power grid but it not directly comparable. It is noted that this new character card would be defined as Not–New; as the only modification is to that of the power grid & inherent where it is noted that has been completed for a number of other characters; thus no other card types are effected that are not already present in the game.                                                                                                                                                                                                                                                                                                                                                                                                                                                                                                                                                                                                                                                                                                                                                                      | Www.OverPower.Ca |
| BATTLESITE/HOMEB<br>ASE<br>IMPACT                           | Location: The Big Apple [Heroes For Hire, Daredevil, Spider–Man, Morbius, Thunderbolts, Falcon   Inherent: Big Apple begins with 6 Mission Cards in Reserve Pile & 1 in Defeated Missions Pile]. The Daily Bugle [Spider–Man, Green Goblin, Scorpion, Black Cat, Venom, Scarlet Spider   Inherent: The Daily Bugle: Team may not play any Multi–Power cards]. There is minimal impact to Homebases with a slight advantage of enabling Scarlet Spider Non–OPD specials to be more versatile. Grid & Inherent are considered not to have any significant impact regarding Homebase overall function. No significant implications are viewed at this time regarding Battlesite.                                                                                                                                                                                                                                                                                                                                                                                                                                                                                                                                              | Www.OverPower.Ca |
| REFERENCE<br>CHARACTER<br>POWERS                            | The suggested power grid is supported thru extrapolation of the following references below thus leveraging the knowledge that Overpower original version to that of IQ for Spider–Man with the exception of energy level remained unchanged. Although numerous cross–references could be outlined for the reasons regarding proposed grid the most straightforward methodology for an intelligence level of 6 is viewed from past cards essentially outlining IQ level to be equal in value to that of Strength & Fighting. Additionally the following reference provides great support thru illustrated reading [IQ: 95/100] to having the intelligence level increased for Spider–Man: <a href="https://www.superherodb.com/spider-man/10-133/">https://www.superherodb.com/spider-man/10-133/</a> 1991 Marvel Universe #:1 [Intelligence: 4, Strength: 4, Speed: 3, Agility: 6, Stamina: 4, Durability: 3]; 1992 Marvel Universe #:1 [Intelligence: 4, Strength: 4, Speed: 3, Fighting: 4, Energy: 1, Mental Powers: 2]; 1993 Marvel Universe #:59 [Intelligence: 4, Strength: 4, Agility: 6, Mental Powers: 2]; Referenced Version [Intelligence: 95, Strength: 55, Speed: 65, Durability: 75, Power: 75, Combat: 95]; | Www.OverPower.Ca |
| PROPOSED<br>SPECIFICS OF CARD<br>& CHARACTER                | Card Effectiveness Rating: [1]–Fair; [2]–Medium; [3]–Good; [4]–Excellent; [5]–Ultra; This card is considered to receive a rating of [4]–Excellent. This Character Card can enable the main leveraging of Scarlet Spider's Teammate Avoid special. Although the addition of Scarlet Spider's Non–OPD specials is not a significant advancement it provides extra support for deckbuilding options thru a stronger power grid [Total of 20]. This version of the Character Card would facilitate the perspective of increasing playability & respecting the associated status as outlined in comics. It would also facilitate numerous teamwork/double shot functions to be potentially integrated into a deckbuilding strategy. It is thru synergy of increasing the power grid & additional playable specials that it viewed as providing Spider–Man: The Amazing; consideration for future tournament deckbuilding options since to date Spider–Man as a character to best of knowledge not been involved in any tournament decks despite the powerful presence displayed in comics.                                                                                                                                      | Www.OverPower.Ca |
| PICTURE PROPOSED<br>FOR CARD                                | Referenced From [March 28, 2020]: <a href="https://www.pinterest.ca/pin/451626668874419495/">https://www.pinterest.ca/pin/451626668874419495/</a>                                                                                                                                                                                                                                                                                                                                                                                                                                                                                                                                                                                                                                                                                                                                                                                                                                                                                                                                                                                                                                                                          | Www.OverPower.Ca |
| JUSTIFICATION FOR<br>INCLUSION                              | The Character Card modification would enable at the very least a consideration of Spider—Man within a competitive tournament deckbuilding option thus providing extra choices for a type focused structure of fighting, strength & intellect. The ability to leverage a balanced power grid & increase option of specials could see the inclusion of the character for future decks; thus supporting different variations of deckbuilding complexity. From the perspective that a significant majority of Scarlet Spider non—OPD specials are not considered to be impactful; it does not provide unreasonable advantage for Spider—Man. Cross—references of the different versions of power grids respect an equal value regarding fighting & strength for the most part to that of intelligence with consideration to a referenced source of [95/100] that is on comparable levels of other notable characters for a value of 6 within the context of OverPower. In conclusion, this Spider—Man Character Card improves the status of the respected character thru incorporating a greater variety of specials & justified power grid [Total of 20].                                                                     | Www.OverPower.Ca |
| FEEDBACK &<br>ALTERNATIVES                                  | The newly proposed grid would essentially have the previous version regarding Spider–Man be considered not competitive; however such a version has not ever once been utilized in an Overpower Tournament. It been prompted that utilizing a total of 21 could still provide some consideration to Spider–Man: Symbiotic Costume & still respect aspects of Scarlet Spider [Total of 21]. The new variant is largely supported however additional consideration to final version includes feedback as to augment energy grid of 1 with inherent "Energy stat of 7 or 8 for defense," instead of ability to play Scarlet Spider Non–OPD specials.                                                                                                                                                                                                                                                                                                                                                                                                                                                                                                                                                                           | COMMITTEE        |
| [PLAY TESTING]<br>INCORPORATE<br>FEEDBACK &<br>ALTERNATIVES | Limited Play Testing; illustrates that new character card facilitated increased deckbuilding dynamics & a more competitive option with welcomed combinations of Fighting, Strength & Intellect, thus increasing opportunities for spectrum attacks. Homebase characteristics are slightly improved. Spider–Man has currently one of the greatest non–OPDs specials & excellent grid aspects along with effective defensive options to better reflect the overall aspects of character. Further in–game circumstance testing demonstrated this to be a more competitive option for a number of different deckbuilding strategies.                                                                                                                                                                                                                                                                                                                                                                                                                                                                                                                                                                                           | Www.OverPower.Ca |
| VOTE 1 OF 2                                                 | [YES] = 4; [NO] = 0                                                                                                                                                                                                                                                                                                                                                                                                                                                                                                                                                                                                                                                                                                                                                                                                                                                                                                                                                                                                                                                                                                                                                                                                        | COMMITTEE        |
| COMMITTEE<br>REVIEW                                         |                                                                                                                                                                                                                                                                                                                                                                                                                                                                                                                                                                                                                                                                                                                                                                                                                                                                                                                                                                                                                                                                                                                                                                                                                            |                  |
| VOTE 2 OF 2<br>[OUTLINE DETAILS]                            |                                                                                                                                                                                                                                                                                                                                                                                                                                                                                                                                                                                                                                                                                                                                                                                                                                                                                                                                                                                                                                                                                                                                                                                                                            |                  |
| OFFICIAL CARD<br>ANNOUNCEMENT                               |                                                                                                                                                                                                                                                                                                                                                                                                                                                                                                                                                                                                                                                                                                                                                                                                                                                                                                                                                                                                                                                                                                                                                                                                                            |                  |