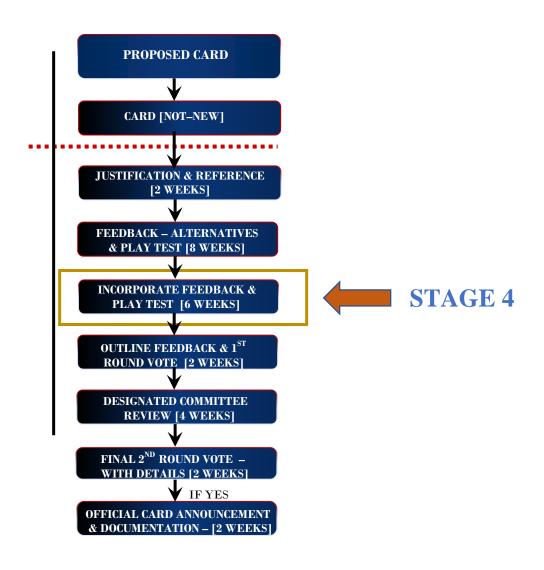

## INCORPORATE FEEDBACK & PLAY TEST

#### [REVIEW PROCESS FOR INCORPORATED FEEDBACK]

NOV 21, 2020 – JAN 4, 2021 [6 WEEKS]

| ITEM                                                        | DETAILED DESCRIPTION & REFERENCES                                                                                                                                                                                                                                                                                                                                                                                                                                                                                                                                                                                                                                                                                                                                                                                                                                                                                                                                                                                                                                                                                                                      | COMPLETED BY     |
|-------------------------------------------------------------|--------------------------------------------------------------------------------------------------------------------------------------------------------------------------------------------------------------------------------------------------------------------------------------------------------------------------------------------------------------------------------------------------------------------------------------------------------------------------------------------------------------------------------------------------------------------------------------------------------------------------------------------------------------------------------------------------------------------------------------------------------------------------------------------------------------------------------------------------------------------------------------------------------------------------------------------------------------------------------------------------------------------------------------------------------------------------------------------------------------------------------------------------------|------------------|
| SPIDER-MAN: THE<br>AMAZING<br>CHARACTER CARD                | SPIDER-MAN: THE AMAZING Energy: 2 Fighting: 7 Strength: 6 Intellect: 6 [Total: 21] INHERENT ABILITY: May Place and Play Any Scarlet Spider Non-OPD Specials                                                                                                                                                                                                                                                                                                                                                                                                                                                                                                                                                                                                                                                                                                                                                                                                                                                                                                                                                                                            | Www.OverPower.Ca |
| SIMILAR<br>CARDS/CODES                                      | Ghost Rider – IQ Character Card [Energy: 6 Fighting: 6 Strength: 6 Intellect: 2] has a similar balanced power grid but it not directly comparable. It is noted that this new character card would be defined as Not–New; as the only modification is to that of the power grid & inherent where it is noted that has been completed for a number of other characters; thus no other card types are effected that are not already present in the game.                                                                                                                                                                                                                                                                                                                                                                                                                                                                                                                                                                                                                                                                                                  | Www.OverPower.Ca |
| BATTLESITE/HOMEB<br>ASE<br>IMPACT                           | Location: <b>The Big Apple</b> [Heroes For Hire, Daredevil, Spider–Man, Morbius, Thunderbolts, Falcon   <i>Inherent:</i> Big Apple begins with 6 Mission Cards in Reserve Pile & 1 in Defeated Missions Pile]. <b>The Daily Bugle</b> [Spider–Man, Green Goblin, Scorpion, Black Cat, Venom, Scarlet Spider   <i>Inherent:</i> The Daily Bugle: Team may not play any Multi–Power cards]. There is minimal impact to Homebases with a slight advantage of enabling Scarlet Spider Non–OPD specials to be more versatile. Grid & Inherent are considered not to have any significant impact regarding Homebase overall function. No significant implications are viewed at this time regarding Battlesite.                                                                                                                                                                                                                                                                                                                                                                                                                                              | Www.OverPower.Ca |
| REFERENCE<br>CHARACTER<br>POWERS                            | The suggested power grid is supported thru extrapolation of the following references below thus leveraging the knowledge that Overpower original version to that of IQ for Spider–Man with the exception of energy level remained unchanged. Although numerous cross–references could be outlined for the reasons regarding proposed grid the most straightforward methodology for an intelligence level of 6 is viewed from past cards essentially outlining IQ level to be equal in value to that of Strength & Fighting. Additionally the following reference provides great support thru illustrated reading [IQ: 95/100] to having the intelligence level increased for Spider–Man: https://www.superherodb.com/spider-man/10-133/ 1991 Marvel Universe #:1                                                                                                                                                                                                                                                                                                                                                                                       | Www.OverPower.Ca |
| PROPOSED<br>SPECIFICS OF CARD<br>& CHARACTER                | Card Effectiveness Rating: [1]–Fair; [2]–Medium; [3]–Good; [4]–Excellent; [5]–Ultra;  This card is considered to receive a rating of [4]–Excellent. This Character Card can enable the main leveraging of Scarlet Spider's Teammate Avoid special. Although the addition of Scarlet Spider's Non–OPD specials is not a significant advancement it provides extra support for deckbuilding options thru a stronger power grid [Total of 20]. This version of the Character Card would facilitate the perspective of increasing playability & respecting the associated status as outlined in comics. It would also facilitate numerous teamwork/double shot functions to be potentially integrated into a deckbuilding strategy. It is thru synergy of increasing the power grid & additional playable specials that it viewed as providing Spider–Man: The Amazing; consideration for future tournament deckbuilding options since to date Spider–Man as a character to best of knowledge not been involved in any tournament decks despite the powerful presence displayed in comics.                                                                 | Www.OverPower.Ca |
| PICTURE PROPOSED<br>FOR CARD                                | Referenced From [March 28, 2020]: https://www.pinterest.ca/pin/451626668874419495/                                                                                                                                                                                                                                                                                                                                                                                                                                                                                                                                                                                                                                                                                                                                                                                                                                                                                                                                                                                                                                                                     | Www.OverPower.Ca |
| JUSTIFICATION FOR<br>INCLUSION                              | The Character Card modification would enable at the very least a consideration of Spider—Man within a competitive tournament deckbuilding option thus providing extra choices for a type focused structure of fighting, strength & intellect. The ability to leverage a balanced power grid & increase option of specials could see the inclusion of the character for future decks; thus supporting different variations of deckbuilding complexity. From the perspective that a significant majority of Scarlet Spider non—OPD specials are not considered to be impactful; it does not provide unreasonable advantage for Spider—Man. Cross—references of the different versions of power grids respect an equal value regarding fighting & strength for the most part to that of intelligence with consideration to a referenced source of [95/100] that is on comparable levels of other notable characters for a value of 6 within the context of OverPower. In conclusion, this Spider—Man Character Card improves the status of the respected character thru incorporating a greater variety of specials & justified power grid [Total of 20]. | Www.OverPower.Ca |
| FEEDBACK &<br>ALTERNATIVES                                  | The newly proposed grid would essentially have the previous version regarding Spider–Man be considered not competitive; however such a version has not ever once been utilized in an Overpower Tournament. It been prompted that utilizing a total of 21 could still provide some consideration to Spider–Man: Symbiotic Costume & still respect aspects of Scarlet Spider [Total of 21]. The new variant is largely supported however additional consideration to final version includes feedback as to augment energy grid of 1 with inherent "Energy stat of 7 or 8 for defense," instead of ability to play Scarlet Spider Non–OPD specials.                                                                                                                                                                                                                                                                                                                                                                                                                                                                                                       | COMMITTEE        |
| [PLAY TESTING]<br>INCORPORATE<br>FEEDBACK &<br>ALTERNATIVES | Limited Play Testing; illustrates that new character card facilitated increased deckbuilding dynamics & a more competitive option with welcomed combinations of Fighting, Strength & Intellect, thus increasing opportunities for spectrum attacks. Homebase characteristics are slightly improved. Spider—Man has currently one of the greatest non—OPDs specials & excellent grid aspects along with effective defensive options to better reflect the overall aspects of character. Further in—game circumstance testing demonstrated this to be a more competitive option for a number of different deckbuilding strategies.                                                                                                                                                                                                                                                                                                                                                                                                                                                                                                                       | Www.OverPower.Ca |
| VOTE 1 OF 2                                                 |                                                                                                                                                                                                                                                                                                                                                                                                                                                                                                                                                                                                                                                                                                                                                                                                                                                                                                                                                                                                                                                                                                                                                        |                  |
| COMMITTEE<br>REVIEW                                         |                                                                                                                                                                                                                                                                                                                                                                                                                                                                                                                                                                                                                                                                                                                                                                                                                                                                                                                                                                                                                                                                                                                                                        |                  |
| VOTE 2 OF 2<br>[OUTLINE DETAILS]                            |                                                                                                                                                                                                                                                                                                                                                                                                                                                                                                                                                                                                                                                                                                                                                                                                                                                                                                                                                                                                                                                                                                                                                        |                  |
| OFFICIAL CARD<br>ANNOUNCEMENT                               |                                                                                                                                                                                                                                                                                                                                                                                                                                                                                                                                                                                                                                                                                                                                                                                                                                                                                                                                                                                                                                                                                                                                                        |                  |