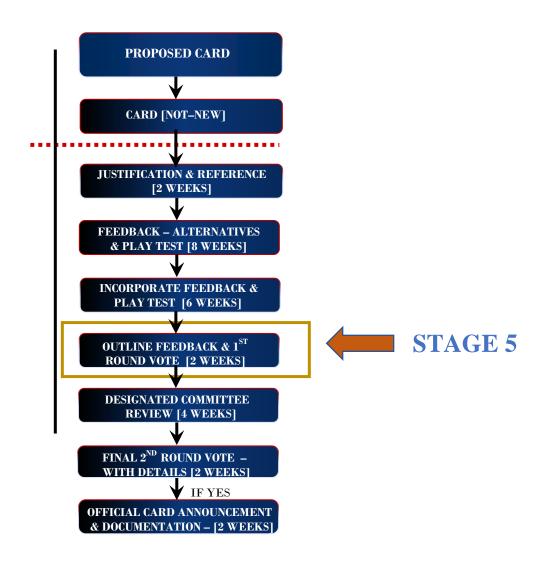

## OUTLINE FEEDBACK & 1ST ROUND VOTE

#### [DOCUMENTED FEEDBACK & VOTE 1 OF 2]

JAN 4, 2021 – JAN 17, 2021 [2 WEEKS]

| ITEM                                                        | DETAILED DESCRIPTION & REFERENCES                                                                                                                                                                                                                                                                                                                                                                                                                                                                                                                                                                                                                                                                                                                                                                                                                                                                                                                                                                                                                                                                                                                                                                                          | COMPLETED BY     |
|-------------------------------------------------------------|----------------------------------------------------------------------------------------------------------------------------------------------------------------------------------------------------------------------------------------------------------------------------------------------------------------------------------------------------------------------------------------------------------------------------------------------------------------------------------------------------------------------------------------------------------------------------------------------------------------------------------------------------------------------------------------------------------------------------------------------------------------------------------------------------------------------------------------------------------------------------------------------------------------------------------------------------------------------------------------------------------------------------------------------------------------------------------------------------------------------------------------------------------------------------------------------------------------------------|------------------|
| SPIDER-MAN: THE<br>AMAZING<br>CHARACTER CARD                | SPIDER-MAN: THE AMAZING Energy: 2 Fighting: 7 Strength: 6 Intellect: 6 [Total: 21] INHERENT ABILITY: May Place and Play Any Scarlet Spider Non-OPD Specials                                                                                                                                                                                                                                                                                                                                                                                                                                                                                                                                                                                                                                                                                                                                                                                                                                                                                                                                                                                                                                                                | Www.OverPower.Ca |
| SIMILAR<br>CARDS/CODES                                      | Ghost Rider – IQ Character Card [Energy: 6 Fighting: 6 Strength: 6 Intellect: 2] has a similar balanced power grid but it not directly comparable. It is noted that this new character card would be defined as Not–New; as the only modification is to that of the power grid & inherent where it is noted that has been completed for a number of other characters; thus no other card types are effected that are not already present in the game.                                                                                                                                                                                                                                                                                                                                                                                                                                                                                                                                                                                                                                                                                                                                                                      | Www.OverPower.Ca |
| BATTLESITE/HOMEB<br>ASE<br>IMPACT                           | Location: The Big Apple [Heroes For Hire, Daredevil, Spider–Man, Morbius, Thunderbolts, Falcon   Inherent: Big Apple begins with 6 Mission Cards in Reserve Pile & 1 in Defeated Missions Pile]. The Daily Bugle [Spider–Man, Green Goblin, Scorpion, Black Cat, Venom, Scarlet Spider   Inherent: The Daily Bugle: Team may not play any Multi–Power cards]. There is minimal impact to Homebases with a slight advantage of enabling Scarlet Spider Non–OPD specials to be more versatile. Grid & Inherent are considered not to have any significant impact regarding Homebase overall function. No significant implications are viewed at this time regarding Battlesite.                                                                                                                                                                                                                                                                                                                                                                                                                                                                                                                                              | Www.OverPower.Ca |
| REFERENCE<br>CHARACTER<br>POWERS                            | The suggested power grid is supported thru extrapolation of the following references below thus leveraging the knowledge that Overpower original version to that of IQ for Spider–Man with the exception of energy level remained unchanged. Although numerous cross–references could be outlined for the reasons regarding proposed grid the most straightforward methodology for an intelligence level of 6 is viewed from past cards essentially outlining IQ level to be equal in value to that of Strength & Fighting. Additionally the following reference provides great support thru illustrated reading [IQ: 95/100] to having the intelligence level increased for Spider–Man: <a href="https://www.superherodb.com/spider-man/10-133/">https://www.superherodb.com/spider-man/10-133/</a> 1991 Marvel Universe #:1 [Intelligence: 4, Strength: 4, Speed: 3, Agility: 6, Stamina: 4, Durability: 3]; 1992 Marvel Universe #:1 [Intelligence: 4, Strength: 4, Speed: 3, Fighting: 4, Energy: 1, Mental Powers: 2]; 1993 Marvel Universe #:59 [Intelligence: 4, Strength: 4, Agility: 6, Mental Powers: 2]; Referenced Version [Intelligence: 95, Strength: 55, Speed: 65, Durability: 75, Power: 75, Combat: 95]; | Www.OverPower.Ca |
| PROPOSED<br>SPECIFICS OF CARD<br>& CHARACTER                | Card Effectiveness Rating: [1]–Fair; [2]–Medium; [3]–Good; [4]–Excellent; [5]–Ultra; This card is considered to receive a rating of [4]–Excellent. This Character Card can enable the main leveraging of Scarlet Spider's Teammate Avoid special. Although the addition of Scarlet Spider's Non–OPD specials is not a significant advancement it provides extra support for deckbuilding options thru a stronger power grid [Total of 20]. This version of the Character Card would facilitate the perspective of increasing playability & respecting the associated status as outlined in comics. It would also facilitate numerous teamwork/double shot functions to be potentially integrated into a deckbuilding strategy. It is thru synergy of increasing the power grid & additional playable specials that it viewed as providing Spider–Man: The Amazing; consideration for future tournament deckbuilding options since to date Spider–Man as a character to best of knowledge not been involved in any tournament decks despite the powerful presence displayed in comics.                                                                                                                                      | Www.OverPower.Ca |
| PICTURE PROPOSED<br>FOR CARD                                | Referenced From [March 28, 2020]: <a href="https://www.pinterest.ca/pin/451626668874419495/">https://www.pinterest.ca/pin/451626668874419495/</a>                                                                                                                                                                                                                                                                                                                                                                                                                                                                                                                                                                                                                                                                                                                                                                                                                                                                                                                                                                                                                                                                          | Www.OverPower.Ca |
| JUSTIFICATION FOR<br>INCLUSION                              | The Character Card modification would enable at the very least a consideration of Spider—Man within a competitive tournament deckbuilding option thus providing extra choices for a type focused structure of fighting, strength & intellect. The ability to leverage a balanced power grid & increase option of specials could see the inclusion of the character for future decks; thus supporting different variations of deckbuilding complexity. From the perspective that a significant majority of Scarlet Spider non—OPD specials are not considered to be impactful; it does not provide unreasonable advantage for Spider—Man. Cross—references of the different versions of power grids respect an equal value regarding fighting & strength for the most part to that of intelligence with consideration to a referenced source of [95/100] that is on comparable levels of other notable characters for a value of 6 within the context of OverPower. In conclusion, this Spider—Man Character Card improves the status of the respected character thru incorporating a greater variety of specials & justified power grid [Total of 20].                                                                     | Www.OverPower.Ca |
| FEEDBACK &<br>ALTERNATIVES                                  | The newly proposed grid would essentially have the previous version regarding Spider–Man be considered not competitive; however such a version has not ever once been utilized in an Overpower Tournament. It been prompted that utilizing a total of 21 could still provide some consideration to Spider–Man: Symbiotic Costume & still respect aspects of Scarlet Spider [Total of 21]. The new variant is largely supported however additional consideration to final version includes feedback as to augment energy grid of 1 with inherent "Energy stat of 7 or 8 for defense," instead of ability to play Scarlet Spider Non–OPD specials.                                                                                                                                                                                                                                                                                                                                                                                                                                                                                                                                                                           | COMMITTEE        |
| [PLAY TESTING]<br>INCORPORATE<br>FEEDBACK &<br>ALTERNATIVES | Limited Play Testing; illustrates that new character card facilitated increased deckbuilding dynamics & a more competitive option with welcomed combinations of Fighting, Strength & Intellect, thus increasing opportunities for spectrum attacks. Homebase characteristics are slightly improved. Spider–Man has currently one of the greatest non–OPDs specials & excellent grid aspects along with effective defensive options to better reflect the overall aspects of character. Further in–game circumstance testing demonstrated this to be a more competitive option for a number of different deckbuilding strategies.                                                                                                                                                                                                                                                                                                                                                                                                                                                                                                                                                                                           | Www.OverPower.Ca |
| VOTE 1 OF 2                                                 | [YES] = 4; [NO] = 0                                                                                                                                                                                                                                                                                                                                                                                                                                                                                                                                                                                                                                                                                                                                                                                                                                                                                                                                                                                                                                                                                                                                                                                                        | COMMITTEE        |
| COMMITTEE<br>REVIEW                                         |                                                                                                                                                                                                                                                                                                                                                                                                                                                                                                                                                                                                                                                                                                                                                                                                                                                                                                                                                                                                                                                                                                                                                                                                                            |                  |
| VOTE 2 OF 2<br>[OUTLINE DETAILS]                            |                                                                                                                                                                                                                                                                                                                                                                                                                                                                                                                                                                                                                                                                                                                                                                                                                                                                                                                                                                                                                                                                                                                                                                                                                            |                  |
| OFFICIAL CARD<br>ANNOUNCEMENT                               |                                                                                                                                                                                                                                                                                                                                                                                                                                                                                                                                                                                                                                                                                                                                                                                                                                                                                                                                                                                                                                                                                                                                                                                                                            |                  |