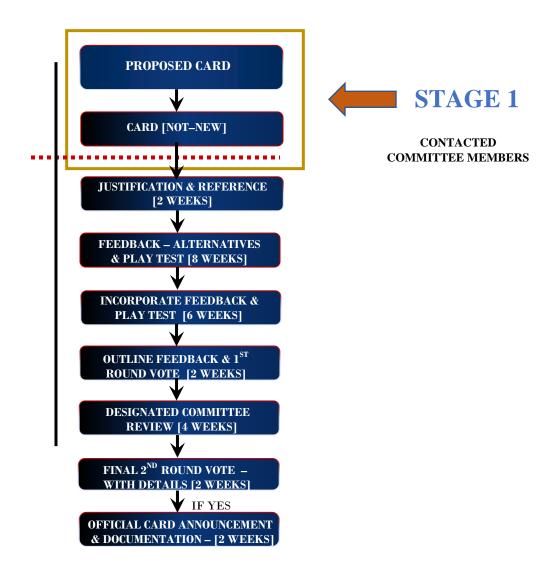

## OVERPOWER APPROVAL COMMITTEE INTRODUCTION

## [AGREEMENT WITH COMMITTEE TO COMPLETE ENTIRE DEVELOPMENT STRUCTURE PROCESS FOR PROPOSED CARDS]

AUG 28, 2020 - AUG 31, 2020