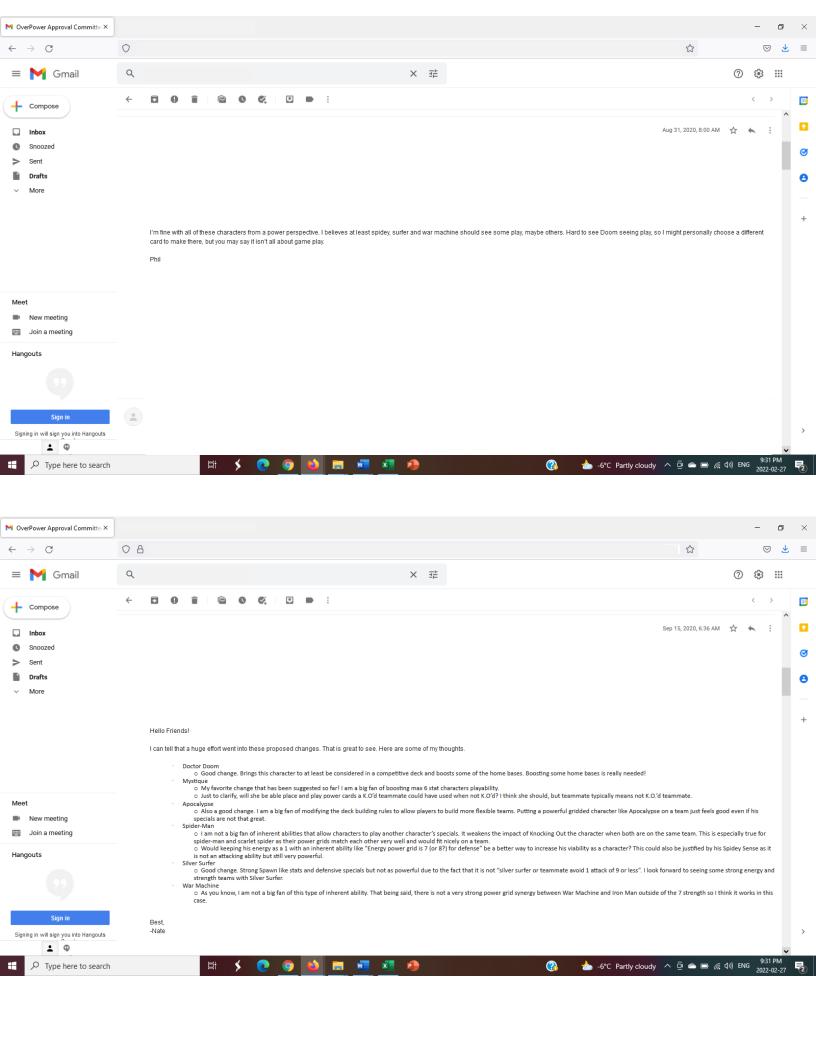

#### [FEEDBACK & PLAY TESTING – INVITATION]

SEP 20, 2020 - NOV 21, 2020 [8 WEEKS]

| ITEM                                                        | DETAILED DESCRIPTION & REFERENCES                                                                                                                                                                                                                                                                                                                                                                                                                                                                                                                                                                                                                                                                                                                                                                                                                                                                                                                                                                                                                                                                                                                                                                                                                                                                      | COMPLETED BY     |
|-------------------------------------------------------------|--------------------------------------------------------------------------------------------------------------------------------------------------------------------------------------------------------------------------------------------------------------------------------------------------------------------------------------------------------------------------------------------------------------------------------------------------------------------------------------------------------------------------------------------------------------------------------------------------------------------------------------------------------------------------------------------------------------------------------------------------------------------------------------------------------------------------------------------------------------------------------------------------------------------------------------------------------------------------------------------------------------------------------------------------------------------------------------------------------------------------------------------------------------------------------------------------------------------------------------------------------------------------------------------------------|------------------|
| SILVER SURFER:<br>HERALD OF GALACTUS<br>CHARACTER CARD      | SILVER SURFER: HERALD OF GALACTUS Energy: 8 Fighting: 2 Strength: 7 Intelligence: 3 [Total: 20]                                                                                                                                                                                                                                                                                                                                                                                                                                                                                                                                                                                                                                                                                                                                                                                                                                                                                                                                                                                                                                                                                                                                                                                                        | Www.OverPower.Ca |
| SIMILAR CARDS/CODES                                         | Professor X; Jean Grey: Dark Phoenix; Spawn – Such characters have similar respective grid aspects [Ex: 8 & 6/7 with respective sum totals of 18 to 21] & with a majority of potentially impactful specials. It is noted that this card would be defined as Not–New; as the only modification is to that of the power grid; not any other card types are effected that are not already present in the game.                                                                                                                                                                                                                                                                                                                                                                                                                                                                                                                                                                                                                                                                                                                                                                                                                                                                                            | Www.OverPower.Ca |
| BATTLESITE/HOMEBASE<br>IMPACT                               | Location: <b>Outer Space</b> [Brood; Silver Surfer; Super Skrull; Adam Warlock; Shi'ar; Starjammers   <i>Inherent Ability</i> : Outer Space Team may not place any Universe cards]. <b>Latveria</b> [Doctor Doom; Silver Surfer; Mr Fantastic; Invisible Woman; Human Torch; Thing   <i>Inherent Ability</i> : Latveria Team's Reserve Character may enter battle immediately upon KO of Front Line Character]. <b>Sanctum Sanctorum</b> [Dr Strange; Adam Warlock; Silver Surfer; Ghost Rider; Mephisto; Baron Mordo   <i>Inherent Ability</i> : Sanctum Sanctorum Team may not have a Battlesite]. The alternation to Silver Surfer power grid is considered not to unjustly impact the respective Homebases except as to value the true status of the Character within the comics. It is noted that significant advantages are provided, however it not viewed as elevating such Homebases to the prominent top of the competitive tournament environment. Sanctum Sanctorum would require some consideration in the future due to that of Mephisto since the Character is expected to be powerful with both specials & overall power gird. However the respective Homebase inherent has enough associated disability to limit competitive function at this time. The Battlesites are not affected. | Www.OverPower.Ca |
| REFERENCE<br>CHARACTER POWERS                               | The suggested power grid is supported with the following references:  1991 Marvel Universe #:15 [Intelligence: 3, Strength: 7, Speed: 7, Agility: 4, Stamina 6, Durability: 7];  1992 Marvel Universe Card#:45 [Intelligence: 4, Strength: 7, Energy: 7, Mental Powers: 1, Fighting: 2, Speed:7];  1993 Marvel Universe #:11 [Intelligence: 4, Strength: 7, Speed: 7, Energy: 7];  1994 Marvel Universe #:155 [Intelligence: 4, Fighting: 2, Agility: 4, Strength: 7, Speed: 7, Stamina: 6]                                                                                                                                                                                                                                                                                                                                                                                                                                                                                                                                                                                                                                                                                                                                                                                                            | Www.OverPower.Ca |
| PROPOSED SPECIFICS<br>OF CARD & CHARACTER                   | Card Effectiveness Rating: [1]—Fair; [2]—Medium; [3]—Good; [4]—Excellent; [5]—Ultra;  This card is considered to receive a rating of [4]—Excellent. This proposed Character Card can improve the competitiveness of Silver Surfer however it is noted that the associated specials do not make this new version more advantageous than that of Professor X/Spawn. This version of Character Card would facilitate a perspective of increasing the playability & respecting the status outlined in comics regarding Silver Surfer. Since the current version of Silver Surfer — IQ OverPower [Energy: 7, Fighting: 3, Strength: 6, Intelligence: 5]; to the best of knowledge this character has not ever been involved in any tournament decks despite the powerful presence displayed in comics.                                                                                                                                                                                                                                                                                                                                                                                                                                                                                                      | Www.OverPower.Ca |
| PICTURE PROPOSED<br>FOR CARD                                | Referenced From [March 1, 2020]: https://marvel.fandom.com/wiki/Norrin Radd (Earth-616)                                                                                                                                                                                                                                                                                                                                                                                                                                                                                                                                                                                                                                                                                                                                                                                                                                                                                                                                                                                                                                                                                                                                                                                                                | Www.OverPower.Ca |
| JUSTIFICATION FOR<br>INCLUSION                              | This would enable at the very least the consideration of Silver Surfer as an option within a competitive tournament deckbuilding environment thus providing more choices for an energy & strength focused consideration. Moreover, ability to leverage a high power grid [Total of 20]; specials such a teammate avoid & OPD could see the inclusion of Silver Surfer in future decks. It the perspective that a significant majority of the character's current specials are not considered to be impactful. Thus, this new Character Card offers greater flexibility & diversity for competitive options without altering the fundamental structure as well as associated status of Silver Surfer.                                                                                                                                                                                                                                                                                                                                                                                                                                                                                                                                                                                                   | Www.OverPower.Ca |
| FEEDBACK &<br>ALTERNATIVES                                  | The newly proposed grid would essentially have the previous version regarding Silver Surfer be considered uncompetitive. However the current IQ character card has not ever been utilized in an Overpower tournaments. It is viewed that the power grids for energy & strength could both be 8 & thus the intelligence is outlined as 3 as to augment the character's power status of not receiving two 8's [Note that the powerful aspect is being represented via a total of 20]. As well, it outlined that this modification is well supported & more correctly grants Silver Surfer the rightful status derived from appearances in comics. In comparison to characters such as Professor X additional considerations would be required to acquire competitive function as Silver Surfer not have variety of OPDs or Spawn with specials such as, "Silver Surfer or teammate avoid 1 attach of 9 or less."                                                                                                                                                                                                                                                                                                                                                                                         | COMMITTEE        |
| [PLAY TESTING]<br>INCORPORATE<br>FEEDBACK &<br>ALTERNATIVES |                                                                                                                                                                                                                                                                                                                                                                                                                                                                                                                                                                                                                                                                                                                                                                                                                                                                                                                                                                                                                                                                                                                                                                                                                                                                                                        |                  |
| VOTE 1 OF 2                                                 |                                                                                                                                                                                                                                                                                                                                                                                                                                                                                                                                                                                                                                                                                                                                                                                                                                                                                                                                                                                                                                                                                                                                                                                                                                                                                                        |                  |
| COMMITTEE REVIEW                                            |                                                                                                                                                                                                                                                                                                                                                                                                                                                                                                                                                                                                                                                                                                                                                                                                                                                                                                                                                                                                                                                                                                                                                                                                                                                                                                        |                  |
| VOTE 2 OF 2<br>[OUTLINE DETAILS]                            |                                                                                                                                                                                                                                                                                                                                                                                                                                                                                                                                                                                                                                                                                                                                                                                                                                                                                                                                                                                                                                                                                                                                                                                                                                                                                                        |                  |