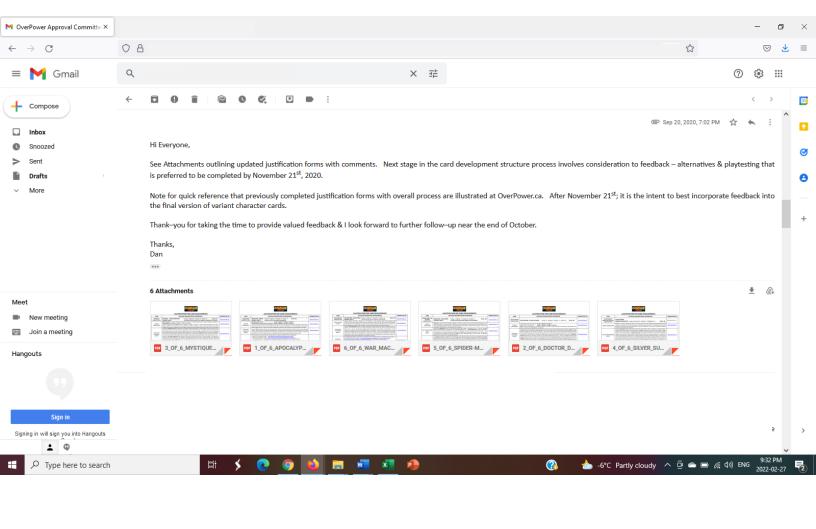

#### [FEEDBACK & PLAY TESTING – INVITATION]

SEP 20, 2020 - NOV 21, 2020 [8 WEEKS]

| ITEM                                                        | DETAILED DESCRIPTION & REFERENCES                                                                                                                                                                                                                                                                                                                                                                                                                                                                                                                                                                                                                                                                                                                                                                                                                                                                                                                                                                                                                                                                                                                                                                                                                                                                      | COMPLETED BY     |
|-------------------------------------------------------------|--------------------------------------------------------------------------------------------------------------------------------------------------------------------------------------------------------------------------------------------------------------------------------------------------------------------------------------------------------------------------------------------------------------------------------------------------------------------------------------------------------------------------------------------------------------------------------------------------------------------------------------------------------------------------------------------------------------------------------------------------------------------------------------------------------------------------------------------------------------------------------------------------------------------------------------------------------------------------------------------------------------------------------------------------------------------------------------------------------------------------------------------------------------------------------------------------------------------------------------------------------------------------------------------------------|------------------|
| SILVER SURFER:<br>HERALD OF GALACTUS<br>CHARACTER CARD      | SILVER SURFER: HERALD OF GALACTUS Energy: 8 Fighting: 2 Strength: 7 Intelligence: 3 [Total: 20]                                                                                                                                                                                                                                                                                                                                                                                                                                                                                                                                                                                                                                                                                                                                                                                                                                                                                                                                                                                                                                                                                                                                                                                                        | Www.OverPower.Ca |
| SIMILAR CARDS/CODES                                         | Professor X; Jean Grey: Dark Phoenix; Spawn – Such characters have similar respective grid aspects [Ex: 8 & 6/7 with respective sum totals of 18 to 21] & with a majority of potentially impactful specials. It is noted that this card would be defined as Not–New; as the only modification is to that of the power grid; not any other card types are effected that are not already present in the game.                                                                                                                                                                                                                                                                                                                                                                                                                                                                                                                                                                                                                                                                                                                                                                                                                                                                                            | Www.OverPower.Ca |
| BATTLESITE/HOMEBASE<br>IMPACT                               | Location: <b>Outer Space</b> [Brood; Silver Surfer; Super Skrull; Adam Warlock; Shi'ar; Starjammers   <i>Inherent Ability</i> : Outer Space Team may not place any Universe cards]. <b>Latveria</b> [Doctor Doom; Silver Surfer; Mr Fantastic; Invisible Woman; Human Torch; Thing   <i>Inherent Ability</i> : Latveria Team's Reserve Character may enter battle immediately upon KO of Front Line Character]. <b>Sanctum Sanctorum</b> [Dr Strange; Adam Warlock; Silver Surfer; Ghost Rider; Mephisto; Baron Mordo   <i>Inherent Ability</i> : Sanctum Sanctorum Team may not have a Battlesite]. The alternation to Silver Surfer power grid is considered not to unjustly impact the respective Homebases except as to value the true status of the Character within the comics. It is noted that significant advantages are provided, however it not viewed as elevating such Homebases to the prominent top of the competitive tournament environment. Sanctum Sanctorum would require some consideration in the future due to that of Mephisto since the Character is expected to be powerful with both specials & overall power gird. However the respective Homebase inherent has enough associated disability to limit competitive function at this time. The Battlesites are not affected. | Www.OverPower.Ca |
| REFERENCE<br>CHARACTER POWERS                               | The suggested power grid is supported with the following references:  1991 Marvel Universe #:15 [Intelligence: 3, Strength: 7, Speed: 7, Agility: 4, Stamina 6, Durability: 7];  1992 Marvel Universe Card#:45 [Intelligence: 4, Strength: 7, Energy: 7, Mental Powers: 1, Fighting: 2, Speed:7];  1993 Marvel Universe #:11 [Intelligence: 4, Strength: 7, Speed: 7, Energy: 7];  1994 Marvel Universe #:155 [Intelligence: 4, Fighting: 2, Agility: 4, Strength: 7, Speed: 7, Stamina: 6]                                                                                                                                                                                                                                                                                                                                                                                                                                                                                                                                                                                                                                                                                                                                                                                                            | Www.OverPower.Ca |
| PROPOSED SPECIFICS<br>OF CARD & CHARACTER                   | Card Effectiveness Rating: [1]—Fair; [2]—Medium; [3]—Good; [4]—Excellent; [5]—Ultra;  This card is considered to receive a rating of [4]—Excellent. This proposed Character Card can improve the competitiveness of Silver Surfer however it is noted that the associated specials do not make this new version more advantageous than that of Professor X/Spawn. This version of Character Card would facilitate a perspective of increasing the playability & respecting the status outlined in comics regarding Silver Surfer. Since the current version of Silver Surfer — IQ OverPower [Energy: 7, Fighting: 3, Strength: 6, Intelligence: 5]; to the best of knowledge this character has not ever been involved in any tournament decks despite the powerful presence displayed in comics.                                                                                                                                                                                                                                                                                                                                                                                                                                                                                                      | Www.OverPower.Ca |
| PICTURE PROPOSED<br>FOR CARD                                | Referenced From [March 1, 2020]: https://marvel.fandom.com/wiki/Norrin Radd (Earth-616)                                                                                                                                                                                                                                                                                                                                                                                                                                                                                                                                                                                                                                                                                                                                                                                                                                                                                                                                                                                                                                                                                                                                                                                                                | Www.OverPower.Ca |
| JUSTIFICATION FOR<br>INCLUSION                              | This would enable at the very least the consideration of Silver Surfer as an option within a competitive tournament deckbuilding environment thus providing more choices for an energy & strength focused consideration. Moreover, ability to leverage a high power grid [Total of 20]; specials such a teammate avoid & OPD could see the inclusion of Silver Surfer in future decks. It the perspective that a significant majority of the character's current specials are not considered to be impactful. Thus, this new Character Card offers greater flexibility & diversity for competitive options without altering the fundamental structure as well as associated status of Silver Surfer.                                                                                                                                                                                                                                                                                                                                                                                                                                                                                                                                                                                                   | Www.OverPower.Ca |
| FEEDBACK &<br>ALTERNATIVES                                  | The newly proposed grid would essentially have the previous version regarding Silver Surfer be considered uncompetitive. However the current IQ character card has not ever been utilized in an Overpower tournaments. It is viewed that the power grids for energy & strength could both be 8 & thus the intelligence is outlined as 3 as to augment the character's power status of not receiving two 8's [Note that the powerful aspect is being represented via a total of 20]. As well, it outlined that this modification is well supported & more correctly grants Silver Surfer the rightful status derived from appearances in comics. In comparison to characters such as Professor X additional considerations would be required to acquire competitive function as Silver Surfer not have variety of OPDs or Spawn with specials such as, "Silver Surfer or teammate avoid 1 attach of 9 or less."                                                                                                                                                                                                                                                                                                                                                                                         | COMMITTEE        |
| [PLAY TESTING]<br>INCORPORATE<br>FEEDBACK &<br>ALTERNATIVES |                                                                                                                                                                                                                                                                                                                                                                                                                                                                                                                                                                                                                                                                                                                                                                                                                                                                                                                                                                                                                                                                                                                                                                                                                                                                                                        |                  |
| VOTE 1 OF 2                                                 |                                                                                                                                                                                                                                                                                                                                                                                                                                                                                                                                                                                                                                                                                                                                                                                                                                                                                                                                                                                                                                                                                                                                                                                                                                                                                                        |                  |
| COMMITTEE REVIEW                                            |                                                                                                                                                                                                                                                                                                                                                                                                                                                                                                                                                                                                                                                                                                                                                                                                                                                                                                                                                                                                                                                                                                                                                                                                                                                                                                        |                  |
| VOTE 2 OF 2<br>[OUTLINE DETAILS]                            |                                                                                                                                                                                                                                                                                                                                                                                                                                                                                                                                                                                                                                                                                                                                                                                                                                                                                                                                                                                                                                                                                                                                                                                                                                                                                                        |                  |