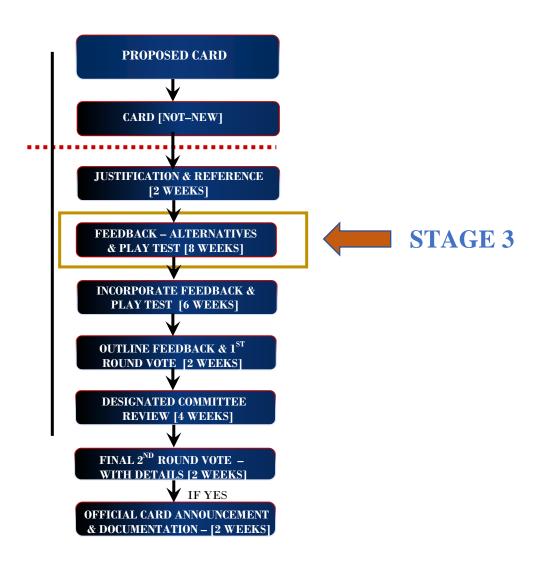

# FEEDBACK – ALTERNATIVES & PLAY TEST

#### [FEEDBACK & PLAY TESTING – INVITATION]

SEP 20, 2020 - NOV 21, 2020 [8 WEEKS]

| ITEM                                                        | DETAILED DESCRIPTION & REFERENCES                                                                                                                                                                                                                                                                                                                                                                                                                                                                                                                                                                                                                                                                                                                                                                                                                                                                                                                                                                                                                                                                                                                                                                                                                                                                      | COMPLETED BY     |
|-------------------------------------------------------------|--------------------------------------------------------------------------------------------------------------------------------------------------------------------------------------------------------------------------------------------------------------------------------------------------------------------------------------------------------------------------------------------------------------------------------------------------------------------------------------------------------------------------------------------------------------------------------------------------------------------------------------------------------------------------------------------------------------------------------------------------------------------------------------------------------------------------------------------------------------------------------------------------------------------------------------------------------------------------------------------------------------------------------------------------------------------------------------------------------------------------------------------------------------------------------------------------------------------------------------------------------------------------------------------------------|------------------|
| SILVER SURFER:<br>HERALD OF GALACTUS<br>CHARACTER CARD      | SILVER SURFER: HERALD OF GALACTUS Energy: 8 Fighting: 2 Strength: 7 Intelligence: 3 [Total: 20]                                                                                                                                                                                                                                                                                                                                                                                                                                                                                                                                                                                                                                                                                                                                                                                                                                                                                                                                                                                                                                                                                                                                                                                                        | Www.OverPower.Ca |
| SIMILAR CARDS/CODES                                         | Professor X; Jean Grey: Dark Phoenix; Spawn – Such characters have similar respective grid aspects [Ex: 8 & 6/7 with respective sum totals of 18 to 21] & with a majority of potentially impactful specials. It is noted that this card would be defined as Not–New; as the only modification is to that of the power grid; not any other card types are effected that are not already present in the game.                                                                                                                                                                                                                                                                                                                                                                                                                                                                                                                                                                                                                                                                                                                                                                                                                                                                                            | Www.OverPower.Ca |
| BATTLESITE/HOMEBASE<br>IMPACT                               | Location: <b>Outer Space</b> [Brood; Silver Surfer; Super Skrull; Adam Warlock; Shi'ar; Starjammers   <i>Inherent Ability</i> : Outer Space Team may not place any Universe cards]. <b>Latveria</b> [Doctor Doom; Silver Surfer; Mr Fantastic; Invisible Woman; Human Torch; Thing   <i>Inherent Ability</i> : Latveria Team's Reserve Character may enter battle immediately upon KO of Front Line Character]. <b>Sanctum Sanctorum</b> [Dr Strange; Adam Warlock; Silver Surfer; Ghost Rider; Mephisto; Baron Mordo   <i>Inherent Ability</i> : Sanctum Sanctorum Team may not have a Battlesite]. The alternation to Silver Surfer power grid is considered not to unjustly impact the respective Homebases except as to value the true status of the Character within the comics. It is noted that significant advantages are provided, however it not viewed as elevating such Homebases to the prominent top of the competitive tournament environment. Sanctum Sanctorum would require some consideration in the future due to that of Mephisto since the Character is expected to be powerful with both specials & overall power gird. However the respective Homebase inherent has enough associated disability to limit competitive function at this time. The Battlesites are not affected. | Www.OverPower.Ca |
| REFERENCE<br>CHARACTER POWERS                               | The suggested power grid is supported with the following references:  1991 Marvel Universe #:15 [Intelligence: 3, Strength: 7, Speed: 7, Agility: 4, Stamina 6, Durability: 7];  1992 Marvel Universe Card#:45 [Intelligence: 4, Strength: 7, Energy: 7, Mental Powers: 1, Fighting: 2, Speed:7];  1993 Marvel Universe #:11 [Intelligence: 4, Strength: 7, Speed: 7, Energy: 7];  1994 Marvel Universe #:155 [Intelligence: 4, Fighting: 2, Agility: 4, Strength: 7, Speed: 7, Stamina: 6]                                                                                                                                                                                                                                                                                                                                                                                                                                                                                                                                                                                                                                                                                                                                                                                                            | Www.OverPower.Ca |
| PROPOSED SPECIFICS<br>OF CARD & CHARACTER                   | Card Effectiveness Rating: [1]—Fair; [2]—Medium; [3]—Good; [4]—Excellent; [5]—Ultra;  This card is considered to receive a rating of [4]—Excellent. This proposed Character Card can improve the competitiveness of Silver Surfer however it is noted that the associated specials do not make this new version more advantageous than that of Professor X/Spawn. This version of Character Card would facilitate a perspective of increasing the playability & respecting the status outlined in comics regarding Silver Surfer. Since the current version of Silver Surfer — IQ OverPower [Energy: 7, Fighting: 3, Strength: 6, Intelligence: 5]; to the best of knowledge this character has not ever been involved in any tournament decks despite the powerful presence displayed in comics.                                                                                                                                                                                                                                                                                                                                                                                                                                                                                                      | Www.OverPower.Ca |
| PICTURE PROPOSED<br>FOR CARD                                | Referenced From [March 1, 2020]: https://marvel.fandom.com/wiki/Norrin Radd (Earth-616)                                                                                                                                                                                                                                                                                                                                                                                                                                                                                                                                                                                                                                                                                                                                                                                                                                                                                                                                                                                                                                                                                                                                                                                                                | Www.OverPower.Ca |
| JUSTIFICATION FOR<br>INCLUSION                              | This would enable at the very least the consideration of Silver Surfer as an option within a competitive tournament deckbuilding environment thus providing more choices for an energy & strength focused consideration. Moreover, ability to leverage a high power grid [Total of 20]; specials such a teammate avoid & OPD could see the inclusion of Silver Surfer in future decks. It the perspective that a significant majority of the character's current specials are not considered to be impactful. Thus, this new Character Card offers greater flexibility & diversity for competitive options without altering the fundamental structure as well as associated status of Silver Surfer.                                                                                                                                                                                                                                                                                                                                                                                                                                                                                                                                                                                                   | Www.OverPower.Ca |
| FEEDBACK &<br>ALTERNATIVES                                  | The newly proposed grid would essentially have the previous version regarding Silver Surfer be considered uncompetitive. However the current IQ character card has not ever been utilized in an Overpower tournaments. It is viewed that the power grids for energy & strength could both be 8 & thus the intelligence is outlined as 3 as to augment the character's power status of not receiving two 8's [Note that the powerful aspect is being represented via a total of 20]. As well, it outlined that this modification is well supported & more correctly grants Silver Surfer the rightful status derived from appearances in comics. In comparison to characters such as Professor X additional considerations would be required to acquire competitive function as Silver Surfer not have variety of OPDs or Spawn with specials such as, "Silver Surfer or teammate avoid 1 attach of 9 or less."                                                                                                                                                                                                                                                                                                                                                                                         | COMMITTEE        |
| [PLAY TESTING]<br>INCORPORATE<br>FEEDBACK &<br>ALTERNATIVES |                                                                                                                                                                                                                                                                                                                                                                                                                                                                                                                                                                                                                                                                                                                                                                                                                                                                                                                                                                                                                                                                                                                                                                                                                                                                                                        |                  |
| VOTE 1 OF 2                                                 |                                                                                                                                                                                                                                                                                                                                                                                                                                                                                                                                                                                                                                                                                                                                                                                                                                                                                                                                                                                                                                                                                                                                                                                                                                                                                                        |                  |
| COMMITTEE REVIEW                                            |                                                                                                                                                                                                                                                                                                                                                                                                                                                                                                                                                                                                                                                                                                                                                                                                                                                                                                                                                                                                                                                                                                                                                                                                                                                                                                        |                  |
| VOTE 2 OF 2<br>[OUTLINE DETAILS]                            |                                                                                                                                                                                                                                                                                                                                                                                                                                                                                                                                                                                                                                                                                                                                                                                                                                                                                                                                                                                                                                                                                                                                                                                                                                                                                                        |                  |