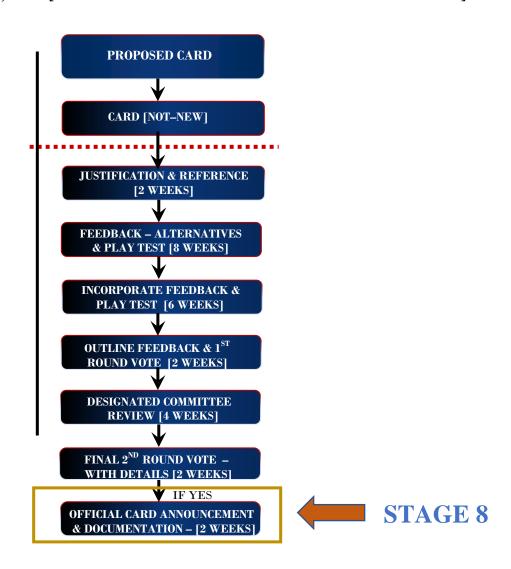

## OUTLINE FEEDBACK & 1ST ROUND VOTE

#### [DOCUMENTED FEEDBACK & VOTE 1 OF 2]

JAN 4, 2021 – JAN 17, 2021 [2 WEEKS]

| ITEM                                                        | DETAILED DESCRIPTION & REFERENCES                                                                                                                                                                                                                                                                                                                                                                                                                                                                                                                                                                                                                                                                                                                                                                                                                                                                                                                                                                                                                                                                                                                                                                                          | COMPLETED BY     |
|-------------------------------------------------------------|----------------------------------------------------------------------------------------------------------------------------------------------------------------------------------------------------------------------------------------------------------------------------------------------------------------------------------------------------------------------------------------------------------------------------------------------------------------------------------------------------------------------------------------------------------------------------------------------------------------------------------------------------------------------------------------------------------------------------------------------------------------------------------------------------------------------------------------------------------------------------------------------------------------------------------------------------------------------------------------------------------------------------------------------------------------------------------------------------------------------------------------------------------------------------------------------------------------------------|------------------|
| SPIDER-MAN: THE<br>AMAZING<br>CHARACTER CARD                | SPIDER-MAN: THE AMAZING Energy: 2 Fighting: 7 Strength: 6 Intellect: 6 [Total: 21] INHERENT ABILITY: May Place and Play Any Scarlet Spider Non-OPD Specials                                                                                                                                                                                                                                                                                                                                                                                                                                                                                                                                                                                                                                                                                                                                                                                                                                                                                                                                                                                                                                                                | Www.OverPower.Ca |
| SIMILAR<br>CARDS/CODES                                      | Ghost Rider – IQ Character Card [Energy: 6 Fighting: 6 Strength: 6 Intellect: 2] has a similar balanced power grid but it not directly comparable. It is noted that this new character card would be defined as Not–New; as the only modification is to that of the power grid & inherent where it is noted that has been completed for a number of other characters; thus no other card types are effected that are not already present in the game.                                                                                                                                                                                                                                                                                                                                                                                                                                                                                                                                                                                                                                                                                                                                                                      | Www.OverPower.Ca |
| BATTLESITE/HOMEB<br>ASE<br>IMPACT                           | Location: The Big Apple [Heroes For Hire, Daredevil, Spider–Man, Morbius, Thunderbolts, Falcon   Inherent: Big Apple begins with 6 Mission Cards in Reserve Pile & 1 in Defeated Missions Pile]. The Daily Bugle [Spider–Man, Green Goblin, Scorpion, Black Cat, Venom, Scarlet Spider   Inherent: The Daily Bugle: Team may not play any Multi–Power cards]. There is minimal impact to Homebases with a slight advantage of enabling Scarlet Spider Non–OPD specials to be more versatile. Grid & Inherent are considered not to have any significant impact regarding Homebase overall function. No significant implications are viewed at this time regarding Battlesite.                                                                                                                                                                                                                                                                                                                                                                                                                                                                                                                                              | Www.OverPower.Ca |
| REFERENCE<br>CHARACTER<br>POWERS                            | The suggested power grid is supported thru extrapolation of the following references below thus leveraging the knowledge that Overpower original version to that of IQ for Spider–Man with the exception of energy level remained unchanged. Although numerous cross–references could be outlined for the reasons regarding proposed grid the most straightforward methodology for an intelligence level of 6 is viewed from past cards essentially outlining IQ level to be equal in value to that of Strength & Fighting. Additionally the following reference provides great support thru illustrated reading [IQ: 95/100] to having the intelligence level increased for Spider–Man: <a href="https://www.superherodb.com/spider-man/10-133/">https://www.superherodb.com/spider-man/10-133/</a> 1991 Marvel Universe #:1 [Intelligence: 4, Strength: 4, Speed: 3, Agility: 6, Stamina: 4, Durability: 3]; 1992 Marvel Universe #:1 [Intelligence: 4, Strength: 4, Speed: 3, Fighting: 4, Energy: 1, Mental Powers: 2]; 1993 Marvel Universe #:59 [Intelligence: 4, Strength: 4, Agility: 6, Mental Powers: 2]; Referenced Version [Intelligence: 95, Strength: 55, Speed: 65, Durability: 75, Power: 75, Combat: 95]; | Www.OverPower.Ca |
| PROPOSED<br>SPECIFICS OF CARD<br>& CHARACTER                | Card Effectiveness Rating: [1]–Fair; [2]–Medium; [3]–Good; [4]–Excellent; [5]–Ultra; This card is considered to receive a rating of [4]–Excellent. This Character Card can enable the main leveraging of Scarlet Spider's Teammate Avoid special. Although the addition of Scarlet Spider's Non–OPD specials is not a significant advancement it provides extra support for deckbuilding options thru a stronger power grid [Total of 20]. This version of the Character Card would facilitate the perspective of increasing playability & respecting the associated status as outlined in comics. It would also facilitate numerous teamwork/double shot functions to be potentially integrated into a deckbuilding strategy. It is thru synergy of increasing the power grid & additional playable specials that it viewed as providing Spider–Man: The Amazing; consideration for future tournament deckbuilding options since to date Spider–Man as a character to best of knowledge not been involved in any tournament decks despite the powerful presence displayed in comics.                                                                                                                                      | Www.OverPower.Ca |
| PICTURE PROPOSED<br>FOR CARD                                | Referenced From [March 28, 2020]: <a href="https://www.pinterest.ca/pin/451626668874419495/">https://www.pinterest.ca/pin/451626668874419495/</a>                                                                                                                                                                                                                                                                                                                                                                                                                                                                                                                                                                                                                                                                                                                                                                                                                                                                                                                                                                                                                                                                          | Www.OverPower.Ca |
| JUSTIFICATION FOR<br>INCLUSION                              | The Character Card modification would enable at the very least a consideration of Spider—Man within a competitive tournament deckbuilding option thus providing extra choices for a type focused structure of fighting, strength & intellect. The ability to leverage a balanced power grid & increase option of specials could see the inclusion of the character for future decks; thus supporting different variations of deckbuilding complexity. From the perspective that a significant majority of Scarlet Spider non—OPD specials are not considered to be impactful; it does not provide unreasonable advantage for Spider—Man. Cross—references of the different versions of power grids respect an equal value regarding fighting & strength for the most part to that of intelligence with consideration to a referenced source of [95/100] that is on comparable levels of other notable characters for a value of 6 within the context of OverPower. In conclusion, this Spider—Man Character Card improves the status of the respected character thru incorporating a greater variety of specials & justified power grid [Total of 20].                                                                     | Www.OverPower.Ca |
| FEEDBACK &<br>ALTERNATIVES                                  | The newly proposed grid would essentially have the previous version regarding Spider–Man be considered not competitive; however such a version has not ever once been utilized in an Overpower Tournament. It been prompted that utilizing a total of 21 could still provide some consideration to Spider–Man: Symbiotic Costume & still respect aspects of Scarlet Spider [Total of 21]. The new variant is largely supported however additional consideration to final version includes feedback as to augment energy grid of 1 with inherent "Energy stat of 7 or 8 for defense," instead of ability to play Scarlet Spider Non–OPD specials.                                                                                                                                                                                                                                                                                                                                                                                                                                                                                                                                                                           | COMMITTEE        |
| [PLAY TESTING]<br>INCORPORATE<br>FEEDBACK &<br>ALTERNATIVES | Limited Play Testing; illustrates that new character card facilitated increased deckbuilding dynamics & a more competitive option with welcomed combinations of Fighting, Strength & Intellect, thus increasing opportunities for spectrum attacks. Homebase characteristics are slightly improved. Spider–Man has currently one of the greatest non–OPDs specials & excellent grid aspects along with effective defensive options to better reflect the overall aspects of character. Further in–game circumstance testing demonstrated this to be a more competitive option for a number of different deckbuilding strategies.                                                                                                                                                                                                                                                                                                                                                                                                                                                                                                                                                                                           | Www.OverPower.Ca |
| VOTE 1 OF 2                                                 | [YES] = 4; [NO] = 0                                                                                                                                                                                                                                                                                                                                                                                                                                                                                                                                                                                                                                                                                                                                                                                                                                                                                                                                                                                                                                                                                                                                                                                                        | COMMITTEE        |
| COMMITTEE<br>REVIEW                                         |                                                                                                                                                                                                                                                                                                                                                                                                                                                                                                                                                                                                                                                                                                                                                                                                                                                                                                                                                                                                                                                                                                                                                                                                                            |                  |
| VOTE 2 OF 2<br>[OUTLINE DETAILS]                            |                                                                                                                                                                                                                                                                                                                                                                                                                                                                                                                                                                                                                                                                                                                                                                                                                                                                                                                                                                                                                                                                                                                                                                                                                            |                  |
| OFFICIAL CARD<br>ANNOUNCEMENT                               |                                                                                                                                                                                                                                                                                                                                                                                                                                                                                                                                                                                                                                                                                                                                                                                                                                                                                                                                                                                                                                                                                                                                                                                                                            |                  |