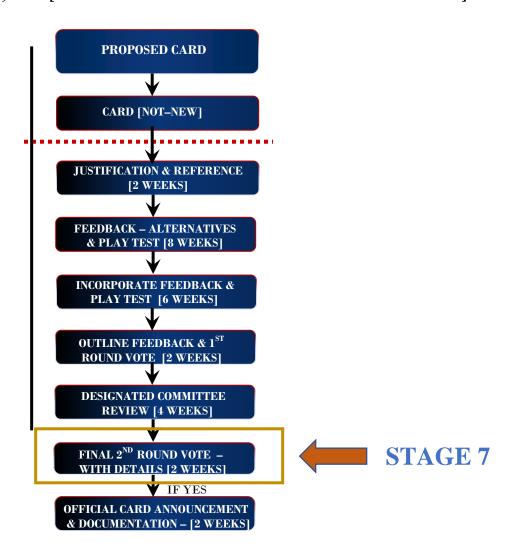

## OUTLINE FEEDBACK & 1ST ROUND VOTE

#### [DOCUMENTED FEEDBACK & VOTE 1 OF 2]

JAN 4, 2021 – JAN 17, 2021 [2 WEEKS]

| ITEM                                                        | DETAILED DESCRIPTION & REFERENCES                                                                                                                                                                                                                                                                                                                                                                                                                                                                                                                                                                                                                                                                                                                                                                                                                                                                                                                                                                                                                                                                                                                                                                                          | COMPLETED BY     |
|-------------------------------------------------------------|----------------------------------------------------------------------------------------------------------------------------------------------------------------------------------------------------------------------------------------------------------------------------------------------------------------------------------------------------------------------------------------------------------------------------------------------------------------------------------------------------------------------------------------------------------------------------------------------------------------------------------------------------------------------------------------------------------------------------------------------------------------------------------------------------------------------------------------------------------------------------------------------------------------------------------------------------------------------------------------------------------------------------------------------------------------------------------------------------------------------------------------------------------------------------------------------------------------------------|------------------|
| SPIDER-MAN: THE<br>AMAZING<br>CHARACTER CARD                | SPIDER-MAN: THE AMAZING Energy: 2 Fighting: 7 Strength: 6 Intellect: 6 [Total: 21] INHERENT ABILITY: May Place and Play Any Scarlet Spider Non-OPD Specials                                                                                                                                                                                                                                                                                                                                                                                                                                                                                                                                                                                                                                                                                                                                                                                                                                                                                                                                                                                                                                                                | Www.OverPower.Ca |
| SIMILAR<br>CARDS/CODES                                      | Ghost Rider – IQ Character Card [Energy: 6 Fighting: 6 Strength: 6 Intellect: 2] has a similar balanced power grid but it not directly comparable. It is noted that this new character card would be defined as Not–New; as the only modification is to that of the power grid & inherent where it is noted that has been completed for a number of other characters; thus no other card types are effected that are not already present in the game.                                                                                                                                                                                                                                                                                                                                                                                                                                                                                                                                                                                                                                                                                                                                                                      | Www.OverPower.Ca |
| BATTLESITE/HOMEB<br>ASE<br>IMPACT                           | Location: The Big Apple [Heroes For Hire, Daredevil, Spider–Man, Morbius, Thunderbolts, Falcon   Inherent: Big Apple begins with 6 Mission Cards in Reserve Pile & 1 in Defeated Missions Pile]. The Daily Bugle [Spider–Man, Green Goblin, Scorpion, Black Cat, Venom, Scarlet Spider   Inherent: The Daily Bugle: Team may not play any Multi–Power cards]. There is minimal impact to Homebases with a slight advantage of enabling Scarlet Spider Non–OPD specials to be more versatile. Grid & Inherent are considered not to have any significant impact regarding Homebase overall function. No significant implications are viewed at this time regarding Battlesite.                                                                                                                                                                                                                                                                                                                                                                                                                                                                                                                                              | Www.OverPower.Ca |
| REFERENCE<br>CHARACTER<br>POWERS                            | The suggested power grid is supported thru extrapolation of the following references below thus leveraging the knowledge that Overpower original version to that of IQ for Spider–Man with the exception of energy level remained unchanged. Although numerous cross–references could be outlined for the reasons regarding proposed grid the most straightforward methodology for an intelligence level of 6 is viewed from past cards essentially outlining IQ level to be equal in value to that of Strength & Fighting. Additionally the following reference provides great support thru illustrated reading [IQ: 95/100] to having the intelligence level increased for Spider–Man: <a href="https://www.superherodb.com/spider-man/10-133/">https://www.superherodb.com/spider-man/10-133/</a> 1991 Marvel Universe #:1 [Intelligence: 4, Strength: 4, Speed: 3, Agility: 6, Stamina: 4, Durability: 3]; 1992 Marvel Universe #:1 [Intelligence: 4, Strength: 4, Speed: 3, Fighting: 4, Energy: 1, Mental Powers: 2]; 1993 Marvel Universe #:59 [Intelligence: 4, Strength: 4, Agility: 6, Mental Powers: 2]; Referenced Version [Intelligence: 95, Strength: 55, Speed: 65, Durability: 75, Power: 75, Combat: 95]; | Www.OverPower.Ca |
| PROPOSED<br>SPECIFICS OF CARD<br>& CHARACTER                | Card Effectiveness Rating: [1]–Fair; [2]–Medium; [3]–Good; [4]–Excellent; [5]–Ultra; This card is considered to receive a rating of [4]–Excellent. This Character Card can enable the main leveraging of Scarlet Spider's Teammate Avoid special. Although the addition of Scarlet Spider's Non–OPD specials is not a significant advancement it provides extra support for deckbuilding options thru a stronger power grid [Total of 20]. This version of the Character Card would facilitate the perspective of increasing playability & respecting the associated status as outlined in comics. It would also facilitate numerous teamwork/double shot functions to be potentially integrated into a deckbuilding strategy. It is thru synergy of increasing the power grid & additional playable specials that it viewed as providing Spider–Man: The Amazing; consideration for future tournament deckbuilding options since to date Spider–Man as a character to best of knowledge not been involved in any tournament decks despite the powerful presence displayed in comics.                                                                                                                                      | Www.OverPower.Ca |
| PICTURE PROPOSED<br>FOR CARD                                | Referenced From [March 28, 2020]: <a href="https://www.pinterest.ca/pin/451626668874419495/">https://www.pinterest.ca/pin/451626668874419495/</a>                                                                                                                                                                                                                                                                                                                                                                                                                                                                                                                                                                                                                                                                                                                                                                                                                                                                                                                                                                                                                                                                          | Www.OverPower.Ca |
| JUSTIFICATION FOR<br>INCLUSION                              | The Character Card modification would enable at the very least a consideration of Spider—Man within a competitive tournament deckbuilding option thus providing extra choices for a type focused structure of fighting, strength & intellect. The ability to leverage a balanced power grid & increase option of specials could see the inclusion of the character for future decks; thus supporting different variations of deckbuilding complexity. From the perspective that a significant majority of Scarlet Spider non—OPD specials are not considered to be impactful; it does not provide unreasonable advantage for Spider—Man. Cross—references of the different versions of power grids respect an equal value regarding fighting & strength for the most part to that of intelligence with consideration to a referenced source of [95/100] that is on comparable levels of other notable characters for a value of 6 within the context of OverPower. In conclusion, this Spider—Man Character Card improves the status of the respected character thru incorporating a greater variety of specials & justified power grid [Total of 20].                                                                     | Www.OverPower.Ca |
| FEEDBACK &<br>ALTERNATIVES                                  | The newly proposed grid would essentially have the previous version regarding Spider–Man be considered not competitive; however such a version has not ever once been utilized in an Overpower Tournament. It been prompted that utilizing a total of 21 could still provide some consideration to Spider–Man: Symbiotic Costume & still respect aspects of Scarlet Spider [Total of 21]. The new variant is largely supported however additional consideration to final version includes feedback as to augment energy grid of 1 with inherent "Energy stat of 7 or 8 for defense," instead of ability to play Scarlet Spider Non–OPD specials.                                                                                                                                                                                                                                                                                                                                                                                                                                                                                                                                                                           | COMMITTEE        |
| [PLAY TESTING]<br>INCORPORATE<br>FEEDBACK &<br>ALTERNATIVES | Limited Play Testing; illustrates that new character card facilitated increased deckbuilding dynamics & a more competitive option with welcomed combinations of Fighting, Strength & Intellect, thus increasing opportunities for spectrum attacks. Homebase characteristics are slightly improved. Spider–Man has currently one of the greatest non–OPDs specials & excellent grid aspects along with effective defensive options to better reflect the overall aspects of character. Further in–game circumstance testing demonstrated this to be a more competitive option for a number of different deckbuilding strategies.                                                                                                                                                                                                                                                                                                                                                                                                                                                                                                                                                                                           | Www.OverPower.Ca |
| VOTE 1 OF 2                                                 | [YES] = 4; [NO] = 0                                                                                                                                                                                                                                                                                                                                                                                                                                                                                                                                                                                                                                                                                                                                                                                                                                                                                                                                                                                                                                                                                                                                                                                                        | COMMITTEE        |
| COMMITTEE<br>REVIEW                                         |                                                                                                                                                                                                                                                                                                                                                                                                                                                                                                                                                                                                                                                                                                                                                                                                                                                                                                                                                                                                                                                                                                                                                                                                                            |                  |
| VOTE 2 OF 2<br>[OUTLINE DETAILS]                            |                                                                                                                                                                                                                                                                                                                                                                                                                                                                                                                                                                                                                                                                                                                                                                                                                                                                                                                                                                                                                                                                                                                                                                                                                            |                  |
| OFFICIAL CARD<br>ANNOUNCEMENT                               |                                                                                                                                                                                                                                                                                                                                                                                                                                                                                                                                                                                                                                                                                                                                                                                                                                                                                                                                                                                                                                                                                                                                                                                                                            |                  |