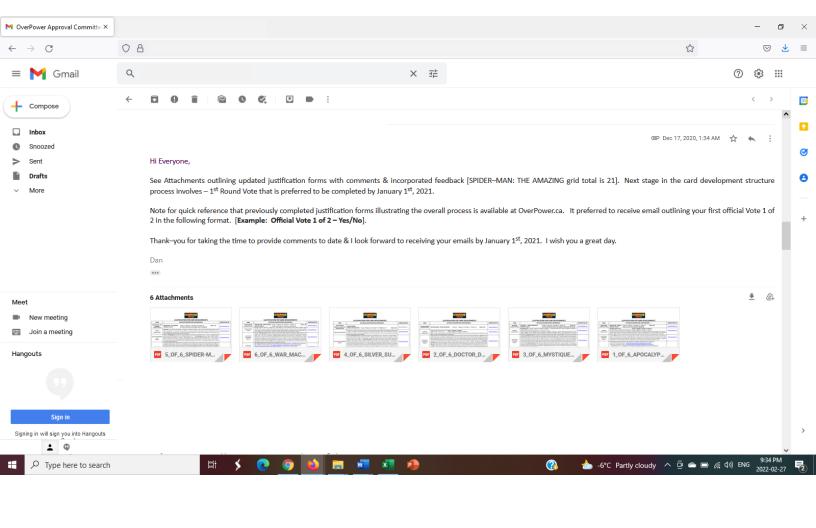

#### [REVIEW PROCESS FOR INCORPORATED FEEDBACK]

NOV 21, 2020 – JAN 4, 2021 [6 WEEKS]

| ITEM                                                        | DETAILED DESCRIPTION & REFERENCES                                                                                                                                                                                                                                                                                                                                                                                                                                                                                                                                                                                                                                                                                                                                                                                                                                                                                                                                                                                                                                                                                                                      | COMPLETED BY     |
|-------------------------------------------------------------|--------------------------------------------------------------------------------------------------------------------------------------------------------------------------------------------------------------------------------------------------------------------------------------------------------------------------------------------------------------------------------------------------------------------------------------------------------------------------------------------------------------------------------------------------------------------------------------------------------------------------------------------------------------------------------------------------------------------------------------------------------------------------------------------------------------------------------------------------------------------------------------------------------------------------------------------------------------------------------------------------------------------------------------------------------------------------------------------------------------------------------------------------------|------------------|
| SPIDER-MAN: THE<br>AMAZING<br>CHARACTER CARD                | SPIDER-MAN: THE AMAZING Energy: 2 Fighting: 7 Strength: 6 Intellect: 6 [Total: 21] INHERENT ABILITY: May Place and Play Any Scarlet Spider Non-OPD Specials                                                                                                                                                                                                                                                                                                                                                                                                                                                                                                                                                                                                                                                                                                                                                                                                                                                                                                                                                                                            | Www.OverPower.Ca |
| SIMILAR<br>CARDS/CODES                                      | Ghost Rider – IQ Character Card [Energy: 6 Fighting: 6 Strength: 6 Intellect: 2] has a similar balanced power grid but it not directly comparable. It is noted that this new character card would be defined as Not–New; as the only modification is to that of the power grid & inherent where it is noted that has been completed for a number of other characters; thus no other card types are effected that are not already present in the game.                                                                                                                                                                                                                                                                                                                                                                                                                                                                                                                                                                                                                                                                                                  | Www.OverPower.Ca |
| BATTLESITE/HOMEB<br>ASE<br>IMPACT                           | Location: <b>The Big Apple</b> [Heroes For Hire, Daredevil, Spider–Man, Morbius, Thunderbolts, Falcon   <i>Inherent:</i> Big Apple begins with 6 Mission Cards in Reserve Pile & 1 in Defeated Missions Pile]. <b>The Daily Bugle</b> [Spider–Man, Green Goblin, Scorpion, Black Cat, Venom, Scarlet Spider   <i>Inherent:</i> The Daily Bugle: Team may not play any Multi–Power cards]. There is minimal impact to Homebases with a slight advantage of enabling Scarlet Spider Non–OPD specials to be more versatile. Grid & Inherent are considered not to have any significant impact regarding Homebase overall function. No significant implications are viewed at this time regarding Battlesite.                                                                                                                                                                                                                                                                                                                                                                                                                                              | Www.OverPower.Ca |
| REFERENCE<br>CHARACTER<br>POWERS                            | The suggested power grid is supported thru extrapolation of the following references below thus leveraging the knowledge that Overpower original version to that of IQ for Spider–Man with the exception of energy level remained unchanged. Although numerous cross–references could be outlined for the reasons regarding proposed grid the most straightforward methodology for an intelligence level of 6 is viewed from past cards essentially outlining IQ level to be equal in value to that of Strength & Fighting. Additionally the following reference provides great support thru illustrated reading [IQ: 95/100] to having the intelligence level increased for Spider–Man: https://www.superherodb.com/spider-man/10-133/ 1991 Marvel Universe #:1                                                                                                                                                                                                                                                                                                                                                                                       | Www.OverPower.Ca |
| PROPOSED<br>SPECIFICS OF CARD<br>& CHARACTER                | Card Effectiveness Rating: [1]–Fair; [2]–Medium; [3]–Good; [4]–Excellent; [5]–Ultra;  This card is considered to receive a rating of [4]–Excellent. This Character Card can enable the main leveraging of Scarlet Spider's Teammate Avoid special. Although the addition of Scarlet Spider's Non–OPD specials is not a significant advancement it provides extra support for deckbuilding options thru a stronger power grid [Total of 20]. This version of the Character Card would facilitate the perspective of increasing playability & respecting the associated status as outlined in comics. It would also facilitate numerous teamwork/double shot functions to be potentially integrated into a deckbuilding strategy. It is thru synergy of increasing the power grid & additional playable specials that it viewed as providing Spider–Man: The Amazing; consideration for future tournament deckbuilding options since to date Spider–Man as a character to best of knowledge not been involved in any tournament decks despite the powerful presence displayed in comics.                                                                 | Www.OverPower.Ca |
| PICTURE PROPOSED<br>FOR CARD                                | Referenced From [March 28, 2020]: https://www.pinterest.ca/pin/451626668874419495/                                                                                                                                                                                                                                                                                                                                                                                                                                                                                                                                                                                                                                                                                                                                                                                                                                                                                                                                                                                                                                                                     | Www.OverPower.Ca |
| JUSTIFICATION FOR<br>INCLUSION                              | The Character Card modification would enable at the very least a consideration of Spider—Man within a competitive tournament deckbuilding option thus providing extra choices for a type focused structure of fighting, strength & intellect. The ability to leverage a balanced power grid & increase option of specials could see the inclusion of the character for future decks; thus supporting different variations of deckbuilding complexity. From the perspective that a significant majority of Scarlet Spider non—OPD specials are not considered to be impactful; it does not provide unreasonable advantage for Spider—Man. Cross—references of the different versions of power grids respect an equal value regarding fighting & strength for the most part to that of intelligence with consideration to a referenced source of [95/100] that is on comparable levels of other notable characters for a value of 6 within the context of OverPower. In conclusion, this Spider—Man Character Card improves the status of the respected character thru incorporating a greater variety of specials & justified power grid [Total of 20]. | Www.OverPower.Ca |
| FEEDBACK &<br>ALTERNATIVES                                  | The newly proposed grid would essentially have the previous version regarding Spider–Man be considered not competitive; however such a version has not ever once been utilized in an Overpower Tournament. It been prompted that utilizing a total of 21 could still provide some consideration to Spider–Man: Symbiotic Costume & still respect aspects of Scarlet Spider [Total of 21]. The new variant is largely supported however additional consideration to final version includes feedback as to augment energy grid of 1 with inherent "Energy stat of 7 or 8 for defense," instead of ability to play Scarlet Spider Non–OPD specials.                                                                                                                                                                                                                                                                                                                                                                                                                                                                                                       | COMMITTEE        |
| [PLAY TESTING]<br>INCORPORATE<br>FEEDBACK &<br>ALTERNATIVES | Limited Play Testing; illustrates that new character card facilitated increased deckbuilding dynamics & a more competitive option with welcomed combinations of Fighting, Strength & Intellect, thus increasing opportunities for spectrum attacks. Homebase characteristics are slightly improved. Spider—Man has currently one of the greatest non—OPDs specials & excellent grid aspects along with effective defensive options to better reflect the overall aspects of character. Further in—game circumstance testing demonstrated this to be a more competitive option for a number of different deckbuilding strategies.                                                                                                                                                                                                                                                                                                                                                                                                                                                                                                                       | Www.OverPower.Ca |
| VOTE 1 OF 2                                                 |                                                                                                                                                                                                                                                                                                                                                                                                                                                                                                                                                                                                                                                                                                                                                                                                                                                                                                                                                                                                                                                                                                                                                        |                  |
| COMMITTEE<br>REVIEW                                         |                                                                                                                                                                                                                                                                                                                                                                                                                                                                                                                                                                                                                                                                                                                                                                                                                                                                                                                                                                                                                                                                                                                                                        |                  |
| VOTE 2 OF 2<br>[OUTLINE DETAILS]                            |                                                                                                                                                                                                                                                                                                                                                                                                                                                                                                                                                                                                                                                                                                                                                                                                                                                                                                                                                                                                                                                                                                                                                        |                  |
| OFFICIAL CARD<br>ANNOUNCEMENT                               |                                                                                                                                                                                                                                                                                                                                                                                                                                                                                                                                                                                                                                                                                                                                                                                                                                                                                                                                                                                                                                                                                                                                                        |                  |