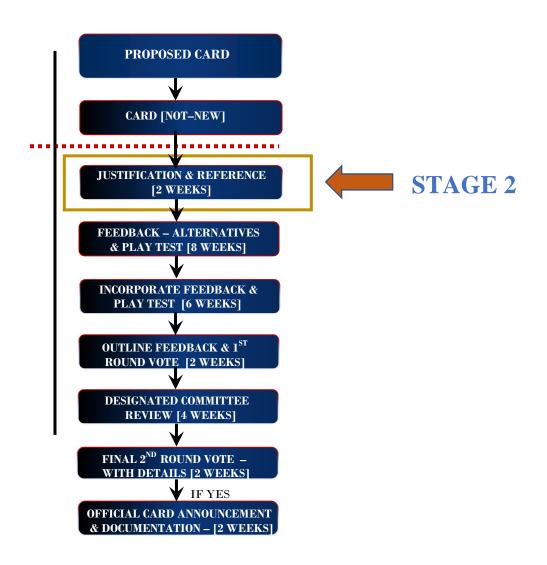

### **JUSTIFICATION & REFERENCE**

#### [COMPLETING JUSTIFICATION FORMS]

AUG 31, 2020 – SEP 19, 2020 [2+ WEEKS]

| ITEM                                                        | DETAILED DESCRIPTION & REFERENCES                                                                                                                                                                                                                                                                                                                                                                                                                                                                                                                                                                                                                                                                                                                                                                                                                                                                                                                                                                                                                                                                                                                                                                                          | COMPLETED BY     |
|-------------------------------------------------------------|----------------------------------------------------------------------------------------------------------------------------------------------------------------------------------------------------------------------------------------------------------------------------------------------------------------------------------------------------------------------------------------------------------------------------------------------------------------------------------------------------------------------------------------------------------------------------------------------------------------------------------------------------------------------------------------------------------------------------------------------------------------------------------------------------------------------------------------------------------------------------------------------------------------------------------------------------------------------------------------------------------------------------------------------------------------------------------------------------------------------------------------------------------------------------------------------------------------------------|------------------|
| SPIDER-MAN: THE<br>AMAZING<br>CHARACTER CARD                | SPIDER MAN: THE AMAZING Energy: 1 Fighting: 7 Strength: 6 Intellect: 6 [Total: 20] INHERENT ABILITY: Can Place & Play Any Scarlet Spider Non-OPD Specials                                                                                                                                                                                                                                                                                                                                                                                                                                                                                                                                                                                                                                                                                                                                                                                                                                                                                                                                                                                                                                                                  | Www.OverPower.Ca |
| SIMILAR<br>CARDS/CODES                                      | Ghost Rider – IQ Character Card [Energy: 6 Fighting: 6 Strength: 6 Intellect: 2] has a similar balanced power grid but it not directly comparable. It is noted that this new character card would be defined as Not–New; as the only modification is to that of the power grid & inherent where it is noted that has been completed for a number of other characters; thus no other card types are effected that are not already present in the game.                                                                                                                                                                                                                                                                                                                                                                                                                                                                                                                                                                                                                                                                                                                                                                      | Www.OverPower.Ca |
| BATTLESITE/HOMEB<br>ASE<br>IMPACT                           | Location: The Big Apple [Heroes For Hire, Daredevil, Spider–Man, Morbius, Thunderbolts, Falcon   Inherent: Big Apple begins with 6 Mission Cards in Reserve Pile & 1 in Defeated Missions Pile]. The Daily Bugle [Spider–Man, Green Goblin, Scorpion, Black Cat, Venom, Scarlet Spider   Inherent: The Daily Bugle: Team may not play any Multi–Power cards]. There is minimal impact to Homebases with a slight advantage of enabling Scarlet Spider Non–OPD specials to be more versatile. Grid & Inherent are considered not to have any significant impact regarding Homebase overall function. No significant implications are viewed at this time regarding Battlesite.                                                                                                                                                                                                                                                                                                                                                                                                                                                                                                                                              | Www.OverPower.Ca |
| REFERENCE<br>CHARACTER<br>POWERS                            | The suggested power grid is supported thru extrapolation of the following references below thus leveraging the knowledge that Overpower original version to that of IQ for Spider–Man with the exception of energy level remained unchanged. Although numerous cross–references could be outlined for the reasons regarding proposed grid the most straightforward methodology for an intelligence level of 6 is viewed from past cards essentially outlining IQ level to be equal in value to that of Strength & Fighting. Additionally the following reference provides great support thru illustrated reading [IQ: 95/100] to having the intelligence level increased for Spider–Man: <a href="https://www.superherodb.com/spider-man/10-133/">https://www.superherodb.com/spider-man/10-133/</a> 1991 Marvel Universe #:1 [Intelligence: 4, Strength: 4, Speed: 3, Agility: 6, Stamina: 4, Durability: 3]; 1992 Marvel Universe #:1 [Intelligence: 4, Strength: 4, Speed: 3, Fighting: 4, Energy: 1, Mental Powers: 2]; 1993 Marvel Universe #:59 [Intelligence: 4, Strength: 4, Agility: 6, Mental Powers: 2]; Referenced Version [Intelligence: 95, Strength: 55, Speed: 65, Durability: 75, Power: 75, Combat: 95]; | Www.OverPower.Ca |
| PROPOSED<br>SPECIFICS OF CARD<br>& CHARACTER                | Card Effectiveness Rating: [1]—Fair; [2]—Medium; [3]—Good; [4]—Excellent; [5]—Ultra; This card is considered to receive a rating of [4]—Excellent. This Character Card can enable the main leveraging of Scarlet Spider's Teammate Avoid special. Although the addition of Scarlet Spider's Non—OPD specials is not a significant advancement it provides extra support for deckbuilding options thru a stronger power grid [Total of 20]. This version of the Character Card would facilitate the perspective of increasing playability & respecting the associated status as outlined in comics. It would also facilitate numerous teamwork/double shot functions to be potentially integrated into a deckbuilding strategy. It is thru synergy of increasing the power grid & additional playable specials that it viewed as providing Spider—Man: The Amazing; consideration for future tournament deckbuilding options since to date Spider—Man as a character to best of knowledge not been involved in any tournament decks despite the powerful presence displayed in comics.                                                                                                                                      | Www.OverPower.Ca |
| PICTURE PROPOSED<br>FOR CARD                                | Referenced From [March 28, 2020]: <a href="https://www.pinterest.ca/pin/451626668874419495/">https://www.pinterest.ca/pin/451626668874419495/</a>                                                                                                                                                                                                                                                                                                                                                                                                                                                                                                                                                                                                                                                                                                                                                                                                                                                                                                                                                                                                                                                                          | Www.OverPower.Ca |
| JUSTIFICATION FOR<br>INCLUSION                              | The Character Card modification would enable at the very least a consideration of Spider—Man within a competitive tournament deckbuilding option thus providing extra choices for a type focused structure of fighting, strength & intellect. The ability to leverage a balanced power grid & increase option of specials could see the inclusion of the character for future decks; thus supporting different variations of deckbuilding complexity. From the perspective that a significant majority of Scarlet Spider non—OPD specials are not considered to be impactful; it does not provide unreasonable advantage for Spider—Man. Cross—references of the different versions of power grids respect an equal value regarding fighting & strength for the most part to that of intelligence with consideration to a referenced source of [95/100] that is on comparable levels of other notable characters for a value of 6 within the context of OverPower. In conclusion, this Spider—Man Character Card improves the status of the respected character thru incorporating a greater variety of specials & justified power grid [Total of 20].                                                                     | Www.OverPower.Ca |
| FEEDBACK &<br>ALTERNATIVES                                  |                                                                                                                                                                                                                                                                                                                                                                                                                                                                                                                                                                                                                                                                                                                                                                                                                                                                                                                                                                                                                                                                                                                                                                                                                            |                  |
| [PLAY TESTING]<br>INCORPORATE<br>FEEDBACK &<br>ALTERNATIVES |                                                                                                                                                                                                                                                                                                                                                                                                                                                                                                                                                                                                                                                                                                                                                                                                                                                                                                                                                                                                                                                                                                                                                                                                                            |                  |
| VOTE 1 OF 2                                                 |                                                                                                                                                                                                                                                                                                                                                                                                                                                                                                                                                                                                                                                                                                                                                                                                                                                                                                                                                                                                                                                                                                                                                                                                                            |                  |
| COMMITTEE<br>REVIEW                                         |                                                                                                                                                                                                                                                                                                                                                                                                                                                                                                                                                                                                                                                                                                                                                                                                                                                                                                                                                                                                                                                                                                                                                                                                                            |                  |
| VOTE 2 OF 2<br>[OUTLINE DETAILS]                            |                                                                                                                                                                                                                                                                                                                                                                                                                                                                                                                                                                                                                                                                                                                                                                                                                                                                                                                                                                                                                                                                                                                                                                                                                            |                  |
| OFFICIAL CARD<br>ANNOUNCEMENT                               |                                                                                                                                                                                                                                                                                                                                                                                                                                                                                                                                                                                                                                                                                                                                                                                                                                                                                                                                                                                                                                                                                                                                                                                                                            |                  |