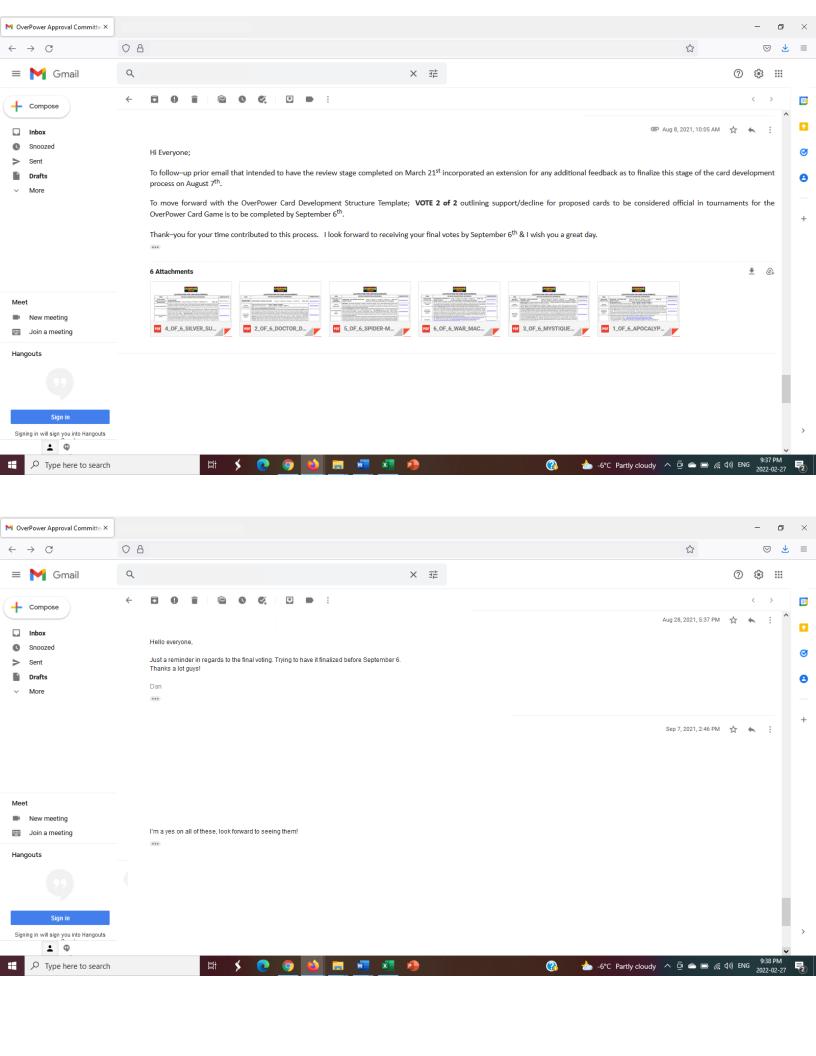

#### [DOCUMENTED FEEDBACK & VOTE 1 OF 2]

JAN 4, 2021 – JAN 17, 2021 [2 WEEKS]

| ITEM                                                        | DETAILED DESCRIPTION & REFERENCES                                                                                                                                                                                                                                                                                                                                                                                                                                                                                                                                                                                                                                                                                                                                                                                                                                                                                                                                                                                                                                                                                                                                                                                          | COMPLETED BY     |
|-------------------------------------------------------------|----------------------------------------------------------------------------------------------------------------------------------------------------------------------------------------------------------------------------------------------------------------------------------------------------------------------------------------------------------------------------------------------------------------------------------------------------------------------------------------------------------------------------------------------------------------------------------------------------------------------------------------------------------------------------------------------------------------------------------------------------------------------------------------------------------------------------------------------------------------------------------------------------------------------------------------------------------------------------------------------------------------------------------------------------------------------------------------------------------------------------------------------------------------------------------------------------------------------------|------------------|
| SPIDER-MAN: THE<br>AMAZING<br>CHARACTER CARD                | SPIDER-MAN: THE AMAZING Energy: 2 Fighting: 7 Strength: 6 Intellect: 6 [Total: 21] INHERENT ABILITY: May Place and Play Any Scarlet Spider Non-OPD Specials                                                                                                                                                                                                                                                                                                                                                                                                                                                                                                                                                                                                                                                                                                                                                                                                                                                                                                                                                                                                                                                                | Www.OverPower.Ca |
| SIMILAR<br>CARDS/CODES                                      | Ghost Rider – IQ Character Card [Energy: 6 Fighting: 6 Strength: 6 Intellect: 2] has a similar balanced power grid but it not directly comparable. It is noted that this new character card would be defined as Not–New; as the only modification is to that of the power grid & inherent where it is noted that has been completed for a number of other characters; thus no other card types are effected that are not already present in the game.                                                                                                                                                                                                                                                                                                                                                                                                                                                                                                                                                                                                                                                                                                                                                                      | Www.OverPower.Ca |
| BATTLESITE/HOMEB<br>ASE<br>IMPACT                           | Location: The Big Apple [Heroes For Hire, Daredevil, Spider–Man, Morbius, Thunderbolts, Falcon   Inherent: Big Apple begins with 6 Mission Cards in Reserve Pile & 1 in Defeated Missions Pile]. The Daily Bugle [Spider–Man, Green Goblin, Scorpion, Black Cat, Venom, Scarlet Spider   Inherent: The Daily Bugle: Team may not play any Multi–Power cards]. There is minimal impact to Homebases with a slight advantage of enabling Scarlet Spider Non–OPD specials to be more versatile. Grid & Inherent are considered not to have any significant impact regarding Homebase overall function. No significant implications are viewed at this time regarding Battlesite.                                                                                                                                                                                                                                                                                                                                                                                                                                                                                                                                              | Www.OverPower.Ca |
| REFERENCE<br>CHARACTER<br>POWERS                            | The suggested power grid is supported thru extrapolation of the following references below thus leveraging the knowledge that Overpower original version to that of IQ for Spider–Man with the exception of energy level remained unchanged. Although numerous cross–references could be outlined for the reasons regarding proposed grid the most straightforward methodology for an intelligence level of 6 is viewed from past cards essentially outlining IQ level to be equal in value to that of Strength & Fighting. Additionally the following reference provides great support thru illustrated reading [IQ: 95/100] to having the intelligence level increased for Spider–Man: <a href="https://www.superherodb.com/spider-man/10-133/">https://www.superherodb.com/spider-man/10-133/</a> 1991 Marvel Universe #:1 [Intelligence: 4, Strength: 4, Speed: 3, Agility: 6, Stamina: 4, Durability: 3]; 1992 Marvel Universe #:1 [Intelligence: 4, Strength: 4, Speed: 3, Fighting: 4, Energy: 1, Mental Powers: 2]; 1993 Marvel Universe #:59 [Intelligence: 4, Strength: 4, Agility: 6, Mental Powers: 2]; Referenced Version [Intelligence: 95, Strength: 55, Speed: 65, Durability: 75, Power: 75, Combat: 95]; | Www.OverPower.Ca |
| PROPOSED<br>SPECIFICS OF CARD<br>& CHARACTER                | Card Effectiveness Rating: [1]–Fair; [2]–Medium; [3]–Good; [4]–Excellent; [5]–Ultra; This card is considered to receive a rating of [4]–Excellent. This Character Card can enable the main leveraging of Scarlet Spider's Teammate Avoid special. Although the addition of Scarlet Spider's Non–OPD specials is not a significant advancement it provides extra support for deckbuilding options thru a stronger power grid [Total of 20]. This version of the Character Card would facilitate the perspective of increasing playability & respecting the associated status as outlined in comics. It would also facilitate numerous teamwork/double shot functions to be potentially integrated into a deckbuilding strategy. It is thru synergy of increasing the power grid & additional playable specials that it viewed as providing Spider–Man: The Amazing; consideration for future tournament deckbuilding options since to date Spider–Man as a character to best of knowledge not been involved in any tournament decks despite the powerful presence displayed in comics.                                                                                                                                      | Www.OverPower.Ca |
| PICTURE PROPOSED<br>FOR CARD                                | Referenced From [March 28, 2020]: <a href="https://www.pinterest.ca/pin/451626668874419495/">https://www.pinterest.ca/pin/451626668874419495/</a>                                                                                                                                                                                                                                                                                                                                                                                                                                                                                                                                                                                                                                                                                                                                                                                                                                                                                                                                                                                                                                                                          | Www.OverPower.Ca |
| JUSTIFICATION FOR<br>INCLUSION                              | The Character Card modification would enable at the very least a consideration of Spider—Man within a competitive tournament deckbuilding option thus providing extra choices for a type focused structure of fighting, strength & intellect. The ability to leverage a balanced power grid & increase option of specials could see the inclusion of the character for future decks; thus supporting different variations of deckbuilding complexity. From the perspective that a significant majority of Scarlet Spider non—OPD specials are not considered to be impactful; it does not provide unreasonable advantage for Spider—Man. Cross—references of the different versions of power grids respect an equal value regarding fighting & strength for the most part to that of intelligence with consideration to a referenced source of [95/100] that is on comparable levels of other notable characters for a value of 6 within the context of OverPower. In conclusion, this Spider—Man Character Card improves the status of the respected character thru incorporating a greater variety of specials & justified power grid [Total of 20].                                                                     | Www.OverPower.Ca |
| FEEDBACK &<br>ALTERNATIVES                                  | The newly proposed grid would essentially have the previous version regarding Spider–Man be considered not competitive; however such a version has not ever once been utilized in an Overpower Tournament. It been prompted that utilizing a total of 21 could still provide some consideration to Spider–Man: Symbiotic Costume & still respect aspects of Scarlet Spider [Total of 21]. The new variant is largely supported however additional consideration to final version includes feedback as to augment energy grid of 1 with inherent "Energy stat of 7 or 8 for defense," instead of ability to play Scarlet Spider Non–OPD specials.                                                                                                                                                                                                                                                                                                                                                                                                                                                                                                                                                                           | COMMITTEE        |
| [PLAY TESTING]<br>INCORPORATE<br>FEEDBACK &<br>ALTERNATIVES | Limited Play Testing; illustrates that new character card facilitated increased deckbuilding dynamics & a more competitive option with welcomed combinations of Fighting, Strength & Intellect, thus increasing opportunities for spectrum attacks. Homebase characteristics are slightly improved. Spider–Man has currently one of the greatest non–OPDs specials & excellent grid aspects along with effective defensive options to better reflect the overall aspects of character. Further in–game circumstance testing demonstrated this to be a more competitive option for a number of different deckbuilding strategies.                                                                                                                                                                                                                                                                                                                                                                                                                                                                                                                                                                                           | Www.OverPower.Ca |
| VOTE 1 OF 2                                                 | [YES] = 4; [NO] = 0                                                                                                                                                                                                                                                                                                                                                                                                                                                                                                                                                                                                                                                                                                                                                                                                                                                                                                                                                                                                                                                                                                                                                                                                        | COMMITTEE        |
| COMMITTEE<br>REVIEW                                         |                                                                                                                                                                                                                                                                                                                                                                                                                                                                                                                                                                                                                                                                                                                                                                                                                                                                                                                                                                                                                                                                                                                                                                                                                            |                  |
| VOTE 2 OF 2<br>[OUTLINE DETAILS]                            |                                                                                                                                                                                                                                                                                                                                                                                                                                                                                                                                                                                                                                                                                                                                                                                                                                                                                                                                                                                                                                                                                                                                                                                                                            |                  |
| OFFICIAL CARD<br>ANNOUNCEMENT                               |                                                                                                                                                                                                                                                                                                                                                                                                                                                                                                                                                                                                                                                                                                                                                                                                                                                                                                                                                                                                                                                                                                                                                                                                                            |                  |