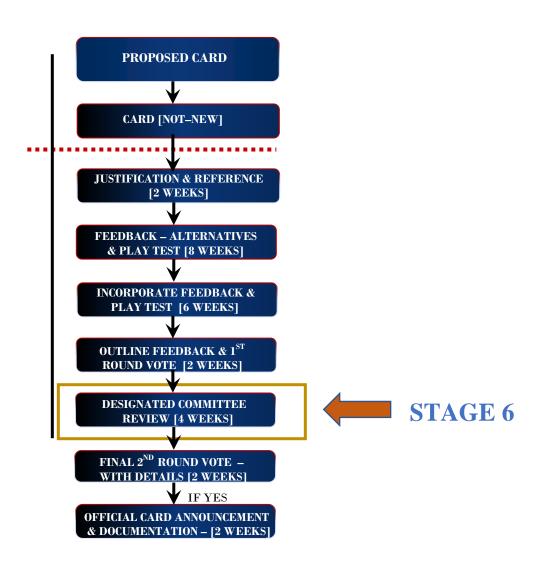

## INCORPORATE FEEDBACK & PLAY TEST

#### [REVIEW PROCESS FOR INCORPORATED FEEDBACK]

NOV 21, 2020 – JAN 4, 2021 [6 WEEKS]

| ITEM                                                        | DETAILED DESCRIPTION & REFERENCES                                                                                                                                                                                                                                                                                                                                                                                                                                                                                                                                                                                                                                                                                                                                                                                                                                                                                                                                                                                                                                                                                                                      | COMPLETED BY     |
|-------------------------------------------------------------|--------------------------------------------------------------------------------------------------------------------------------------------------------------------------------------------------------------------------------------------------------------------------------------------------------------------------------------------------------------------------------------------------------------------------------------------------------------------------------------------------------------------------------------------------------------------------------------------------------------------------------------------------------------------------------------------------------------------------------------------------------------------------------------------------------------------------------------------------------------------------------------------------------------------------------------------------------------------------------------------------------------------------------------------------------------------------------------------------------------------------------------------------------|------------------|
| SPIDER-MAN: THE<br>AMAZING<br>CHARACTER CARD                | SPIDER-MAN: THE AMAZING Energy: 2 Fighting: 7 Strength: 6 Intellect: 6 [Total: 21] INHERENT ABILITY: May Place and Play Any Scarlet Spider Non-OPD Specials                                                                                                                                                                                                                                                                                                                                                                                                                                                                                                                                                                                                                                                                                                                                                                                                                                                                                                                                                                                            | Www.OverPower.Ca |
| SIMILAR<br>CARDS/CODES                                      | Ghost Rider – IQ Character Card [Energy: 6 Fighting: 6 Strength: 6 Intellect: 2] has a similar balanced power grid but it not directly comparable. It is noted that this new character card would be defined as Not–New; as the only modification is to that of the power grid & inherent where it is noted that has been completed for a number of other characters; thus no other card types are effected that are not already present in the game.                                                                                                                                                                                                                                                                                                                                                                                                                                                                                                                                                                                                                                                                                                  | Www.OverPower.Ca |
| BATTLESITE/HOMEB<br>ASE<br>IMPACT                           | Location: <b>The Big Apple</b> [Heroes For Hire, Daredevil, Spider–Man, Morbius, Thunderbolts, Falcon   <i>Inherent:</i> Big Apple begins with 6 Mission Cards in Reserve Pile & 1 in Defeated Missions Pile]. <b>The Daily Bugle</b> [Spider–Man, Green Goblin, Scorpion, Black Cat, Venom, Scarlet Spider   <i>Inherent:</i> The Daily Bugle: Team may not play any Multi–Power cards]. There is minimal impact to Homebases with a slight advantage of enabling Scarlet Spider Non–OPD specials to be more versatile. Grid & Inherent are considered not to have any significant impact regarding Homebase overall function. No significant implications are viewed at this time regarding Battlesite.                                                                                                                                                                                                                                                                                                                                                                                                                                              | Www.OverPower.Ca |
| REFERENCE<br>CHARACTER<br>POWERS                            | The suggested power grid is supported thru extrapolation of the following references below thus leveraging the knowledge that Overpower original version to that of IQ for Spider–Man with the exception of energy level remained unchanged. Although numerous cross–references could be outlined for the reasons regarding proposed grid the most straightforward methodology for an intelligence level of 6 is viewed from past cards essentially outlining IQ level to be equal in value to that of Strength & Fighting. Additionally the following reference provides great support thru illustrated reading [IQ: 95/100] to having the intelligence level increased for Spider–Man: https://www.superherodb.com/spider-man/10-133/ 1991 Marvel Universe #:1                                                                                                                                                                                                                                                                                                                                                                                       | Www.OverPower.Ca |
| PROPOSED<br>SPECIFICS OF CARD<br>& CHARACTER                | Card Effectiveness Rating: [1]–Fair; [2]–Medium; [3]–Good; [4]–Excellent; [5]–Ultra;  This card is considered to receive a rating of [4]–Excellent. This Character Card can enable the main leveraging of Scarlet Spider's Teammate Avoid special. Although the addition of Scarlet Spider's Non–OPD specials is not a significant advancement it provides extra support for deckbuilding options thru a stronger power grid [Total of 20]. This version of the Character Card would facilitate the perspective of increasing playability & respecting the associated status as outlined in comics. It would also facilitate numerous teamwork/double shot functions to be potentially integrated into a deckbuilding strategy. It is thru synergy of increasing the power grid & additional playable specials that it viewed as providing Spider–Man: The Amazing; consideration for future tournament deckbuilding options since to date Spider–Man as a character to best of knowledge not been involved in any tournament decks despite the powerful presence displayed in comics.                                                                 | Www.OverPower.Ca |
| PICTURE PROPOSED<br>FOR CARD                                | Referenced From [March 28, 2020]: https://www.pinterest.ca/pin/451626668874419495/                                                                                                                                                                                                                                                                                                                                                                                                                                                                                                                                                                                                                                                                                                                                                                                                                                                                                                                                                                                                                                                                     | Www.OverPower.Ca |
| JUSTIFICATION FOR<br>INCLUSION                              | The Character Card modification would enable at the very least a consideration of Spider—Man within a competitive tournament deckbuilding option thus providing extra choices for a type focused structure of fighting, strength & intellect. The ability to leverage a balanced power grid & increase option of specials could see the inclusion of the character for future decks; thus supporting different variations of deckbuilding complexity. From the perspective that a significant majority of Scarlet Spider non—OPD specials are not considered to be impactful; it does not provide unreasonable advantage for Spider—Man. Cross—references of the different versions of power grids respect an equal value regarding fighting & strength for the most part to that of intelligence with consideration to a referenced source of [95/100] that is on comparable levels of other notable characters for a value of 6 within the context of OverPower. In conclusion, this Spider—Man Character Card improves the status of the respected character thru incorporating a greater variety of specials & justified power grid [Total of 20]. | Www.OverPower.Ca |
| FEEDBACK &<br>ALTERNATIVES                                  | The newly proposed grid would essentially have the previous version regarding Spider–Man be considered not competitive; however such a version has not ever once been utilized in an Overpower Tournament. It been prompted that utilizing a total of 21 could still provide some consideration to Spider–Man: Symbiotic Costume & still respect aspects of Scarlet Spider [Total of 21]. The new variant is largely supported however additional consideration to final version includes feedback as to augment energy grid of 1 with inherent "Energy stat of 7 or 8 for defense," instead of ability to play Scarlet Spider Non–OPD specials.                                                                                                                                                                                                                                                                                                                                                                                                                                                                                                       | COMMITTEE        |
| [PLAY TESTING]<br>INCORPORATE<br>FEEDBACK &<br>ALTERNATIVES | Limited Play Testing; illustrates that new character card facilitated increased deckbuilding dynamics & a more competitive option with welcomed combinations of Fighting, Strength & Intellect, thus increasing opportunities for spectrum attacks. Homebase characteristics are slightly improved. Spider—Man has currently one of the greatest non—OPDs specials & excellent grid aspects along with effective defensive options to better reflect the overall aspects of character. Further in—game circumstance testing demonstrated this to be a more competitive option for a number of different deckbuilding strategies.                                                                                                                                                                                                                                                                                                                                                                                                                                                                                                                       | Www.OverPower.Ca |
| VOTE 1 OF 2                                                 |                                                                                                                                                                                                                                                                                                                                                                                                                                                                                                                                                                                                                                                                                                                                                                                                                                                                                                                                                                                                                                                                                                                                                        |                  |
| COMMITTEE<br>REVIEW                                         |                                                                                                                                                                                                                                                                                                                                                                                                                                                                                                                                                                                                                                                                                                                                                                                                                                                                                                                                                                                                                                                                                                                                                        |                  |
| VOTE 2 OF 2<br>[OUTLINE DETAILS]                            |                                                                                                                                                                                                                                                                                                                                                                                                                                                                                                                                                                                                                                                                                                                                                                                                                                                                                                                                                                                                                                                                                                                                                        |                  |
| OFFICIAL CARD<br>ANNOUNCEMENT                               |                                                                                                                                                                                                                                                                                                                                                                                                                                                                                                                                                                                                                                                                                                                                                                                                                                                                                                                                                                                                                                                                                                                                                        |                  |